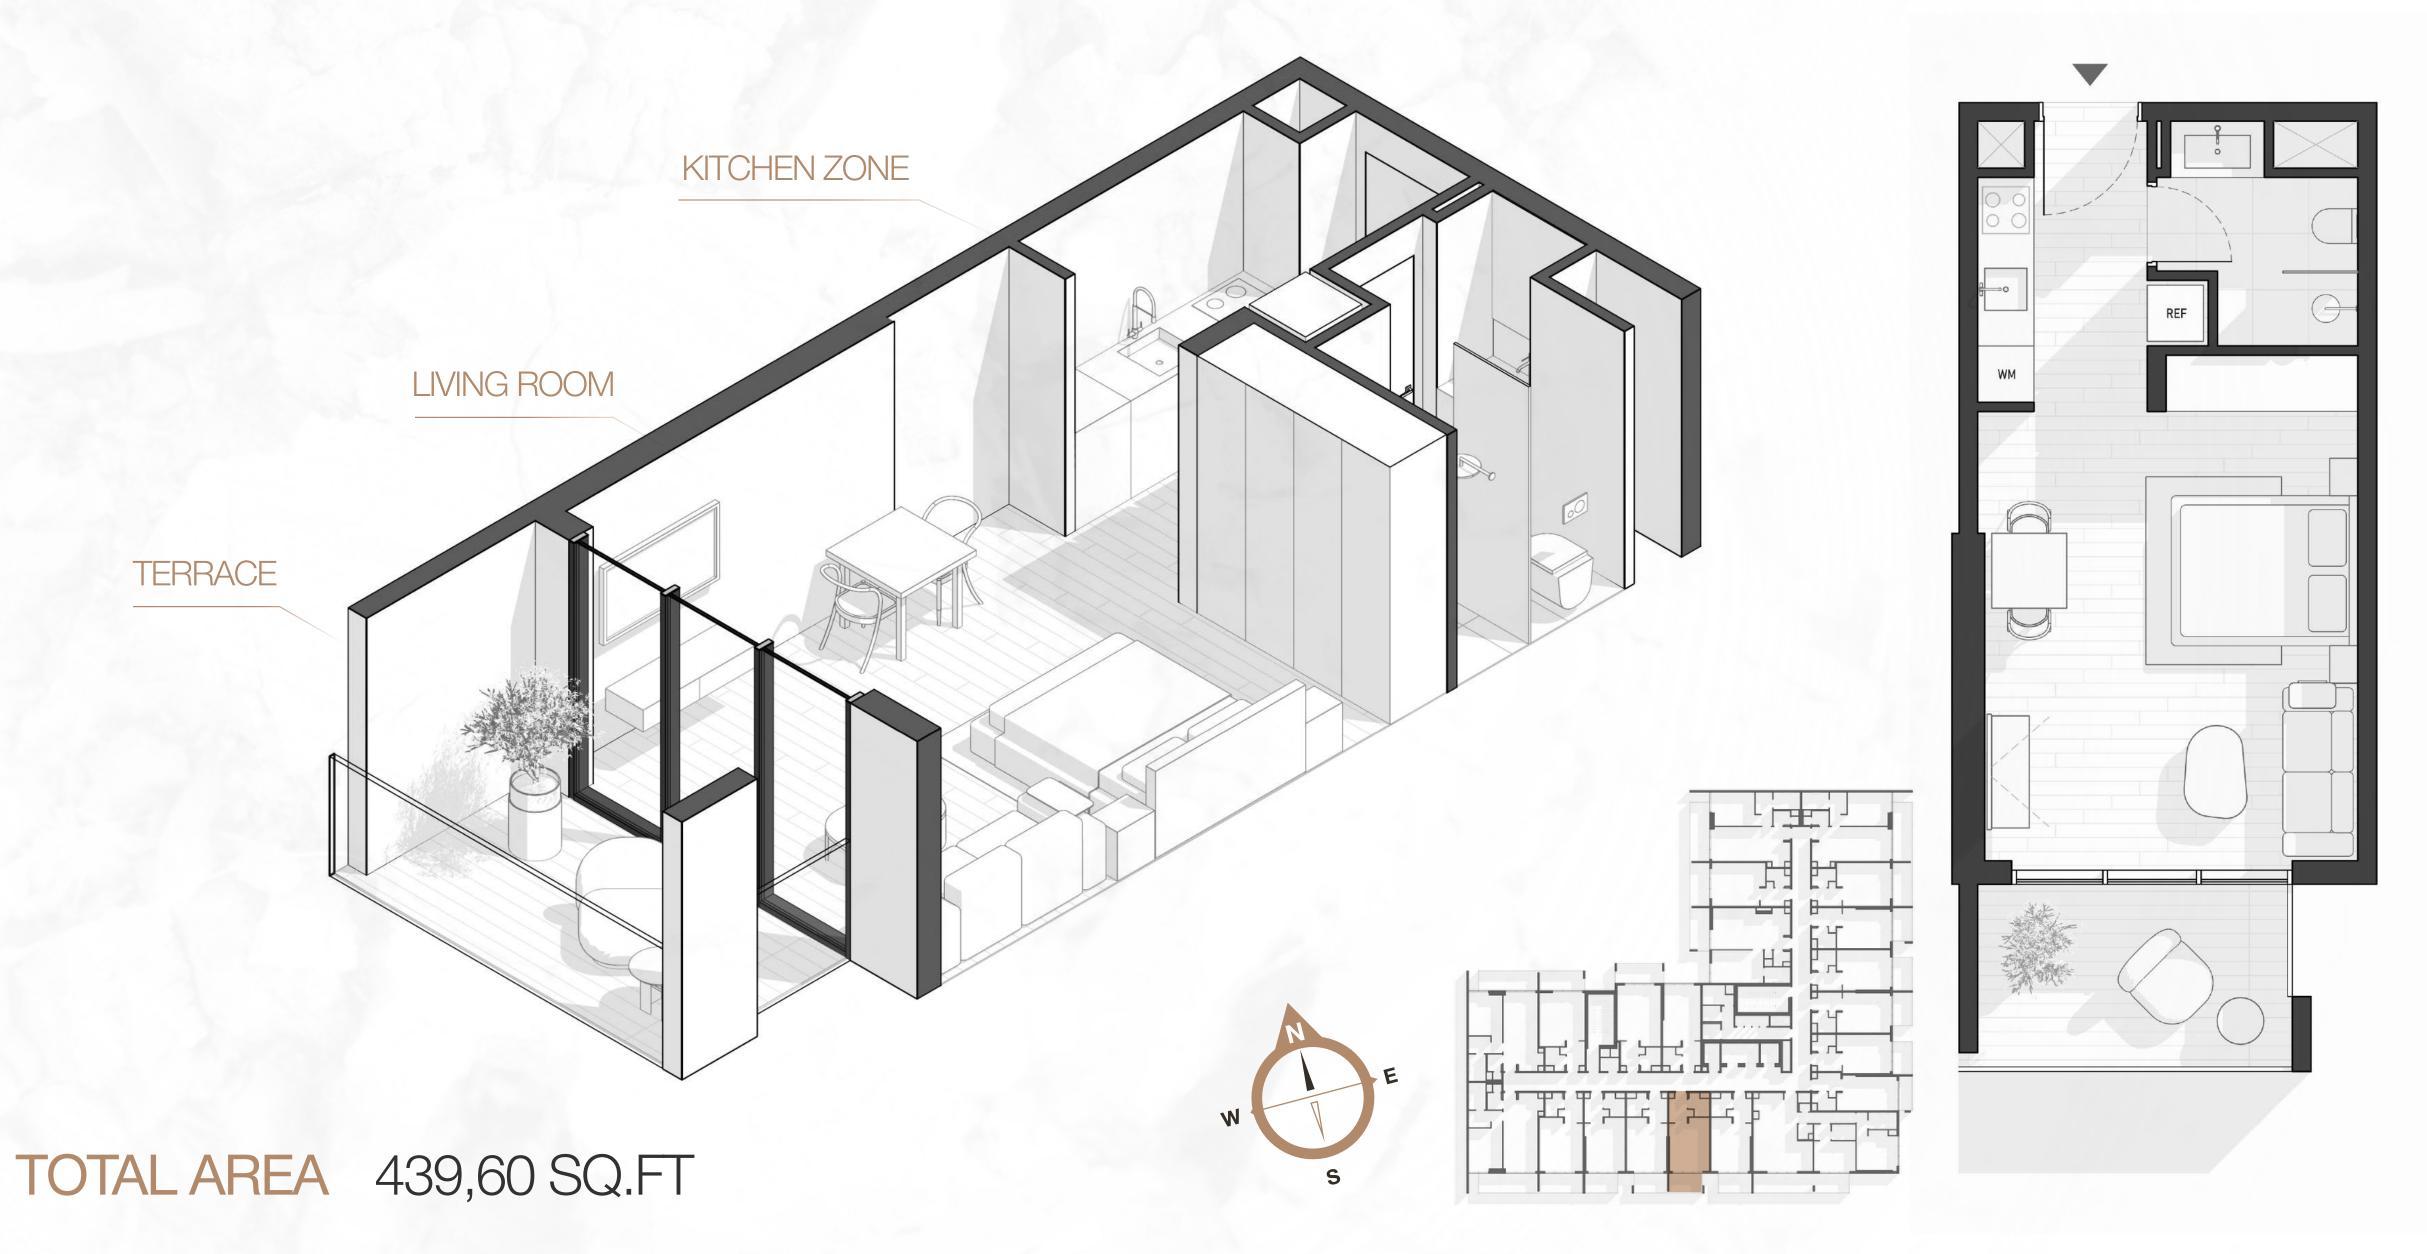

# 1WODD Residence LAYOUTS Object 1 contemporary dev/

# 1 VOOD Residence

1WOOD — is our new commitment to being as close to nature as possible. Wood textures and accents dominate all areas of the exterior and interior design. Full-grown trees add even more to the natural appeal of the house.

1WOOD is an 17-story residential project with fully furnished apartments, a spacious coworking, a multifunctional public space, a 4-story parking garage, and a swimming pool area for kids and adults.









#### STUDIO TYPE A





# Residence





TOTAL AREA 474,90 SQ.FT





#### STUDIO TYPE D









#### STUDIO TYPE F

#### 1 WOOD Residence









TOTAL AREA 418,72 SQ.FT

#### STUDIO TYPE G

# Residence







## Residence





TOTAL AREA 497,72 SQ.FT

STUDIO TYPE I

#### STUDIO TYPE J





#### STUDIO TYPE K











#### ONE BEDROOM TYPE A





#### ONE BEDROOM TYPE B









#### ONE BEDROOM TYPE C











#### TWO BEDROOM TYPE A







TOTAL AREA 1 281,01 SQ.FT