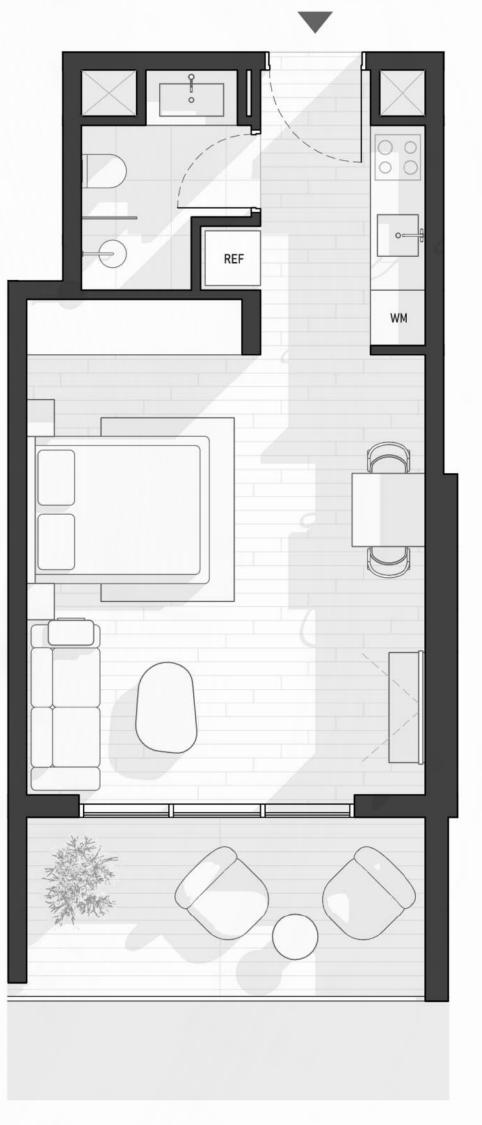

# 1WODD Residence LAYOUTS Object 1 contemporary dev/

# 1 VOOD Residence

1WOOD — is our new commitment to being as close to nature as possible. Wood textures and accents dominate all areas of the exterior and interior design. Full-grown trees add even more to the natural appeal of the house.

1WOOD is an 17-story residential project with fully furnished apartments, a spacious coworking, a multifunctional public space, a 4-story parking garage, and a swimming pool area for kids and adults.









#### STUDIO TYPE A





# Residence





TOTAL AREA 474,90 SQ.FT





#### STUDIO TYPE D









#### STUDIO TYPE F

#### 1 WOOD Residence









TOTAL AREA 418,72 SQ.FT

#### STUDIO TYPE G

# Residence







## Residence





TOTAL AREA 497,72 SQ.FT

STUDIO TYPE I

#### STUDIO TYPE J





#### STUDIO TYPE K











#### ONE BEDROOM TYPE A





#### ONE BEDROOM TYPE B









#### ONE BEDROOM TYPE C











#### TWO BEDROOM TYPE A







TOTAL AREA 1 281,01 SQ.FT