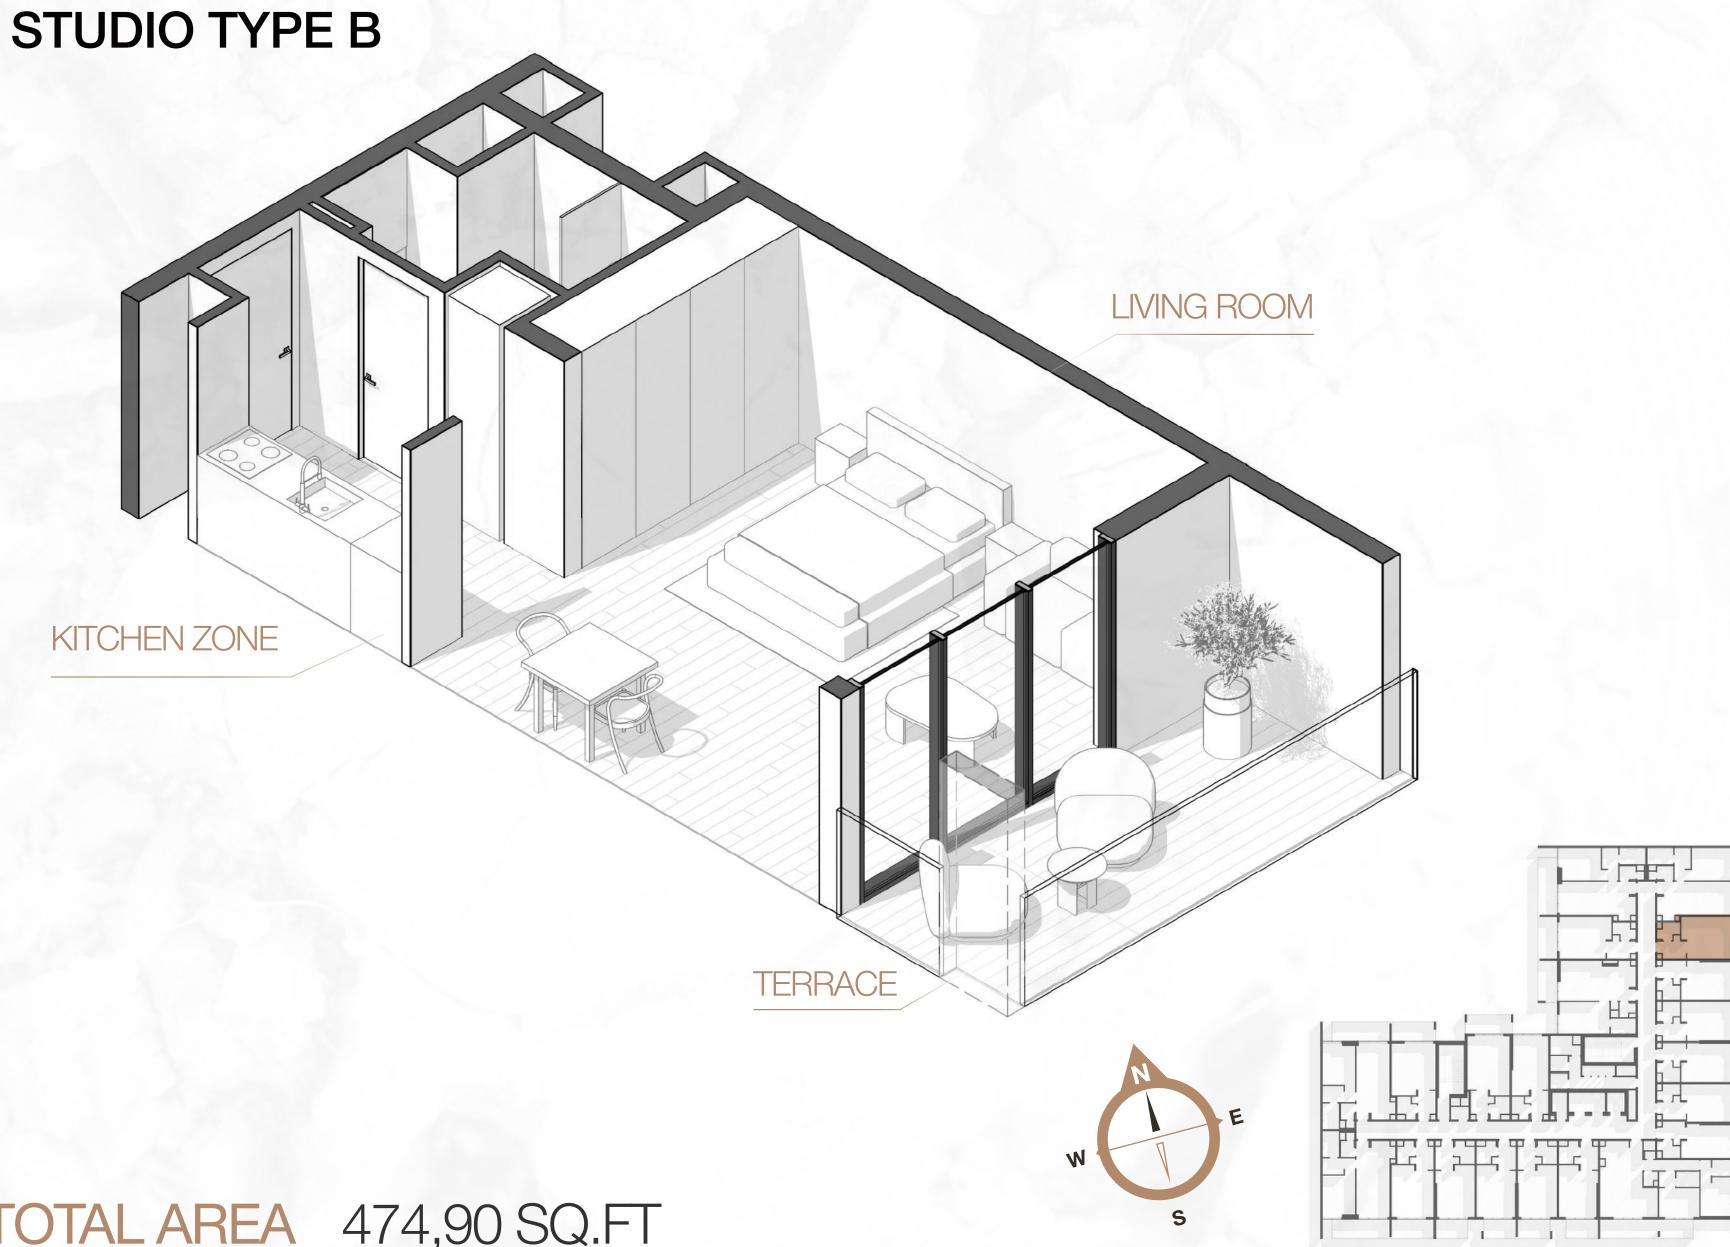

# 1WODD Residence LAYOUTS Object 1 contemporary dev/

# 1 VOOD Residence

1WOOD — is our new commitment to being as close to nature as possible. Wood textures and accents dominate all areas of the exterior and interior design. Full-grown trees add even more to the natural appeal of the house.

1WOOD is an 17-story residential project with fully furnished apartments, a spacious coworking, a multifunctional public space, a 4-story parking garage, and a swimming pool area for kids and adults.









#### STUDIO TYPE A





# Residence





TOTAL AREA 474,90 SQ.FT





#### STUDIO TYPE D









#### STUDIO TYPE F

#### 1 WOOD Residence









TOTAL AREA 418,72 SQ.FT

#### STUDIO TYPE G

# Residence







## Residence





TOTAL AREA 497,72 SQ.FT

STUDIO TYPE I

#### STUDIO TYPE J





#### STUDIO TYPE K











#### ONE BEDROOM TYPE A





#### ONE BEDROOM TYPE B









#### ONE BEDROOM TYPE C











#### TWO BEDROOM TYPE A







TOTAL AREA 1 281,01 SQ.FT