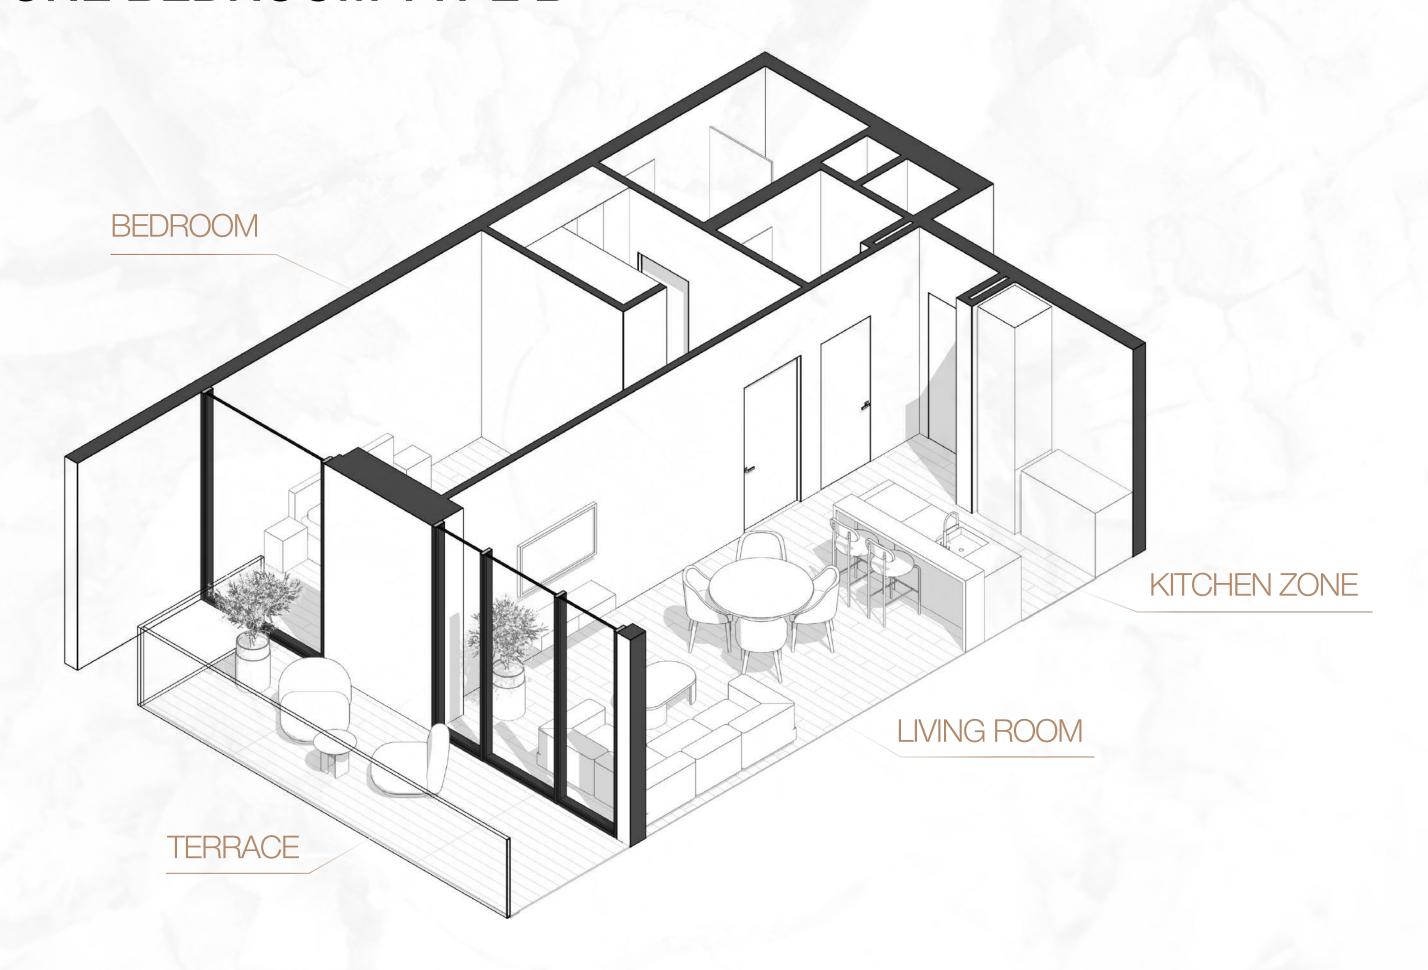

s our new commitment to being as close to nature as possible. Wood textures and accents dominate all areas of the exterior and interior design. Full-grown trees add even more to the natural appeal of the house.

1WOOD is an 17-story residential project with fully furnished apartments, a spacious coworking, a multifunctional public space, a 4-story parking garage, and a swimming pool area for kids and adults.









#### STUDIO TYPE A





# Residence





TOTAL AREA 474,90 SQ.FT





#### STUDIO TYPE D









#### STUDIO TYPE F

#### 1 WOOD Residence









TOTAL AREA 418,72 SQ.FT

#### STUDIO TYPE G

# Residence







## Residence





TOTAL AREA 497,72 SQ.FT

STUDIO TYPE I

#### STUDIO TYPE J





#### STUDIO TYPE K











#### ONE BEDROOM TYPE A





#### ONE BEDROOM TYPE B









#### ONE BEDROOM TYPE C











#### TWO BEDROOM TYPE A







TOTAL AREA 1 281,01 SQ.FT