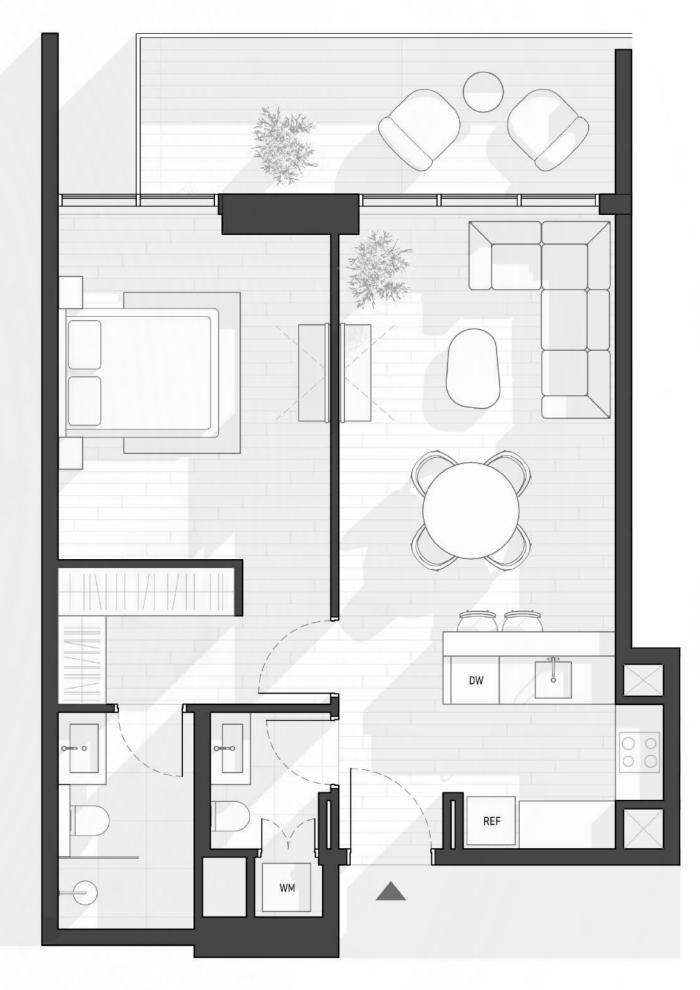

ose to nature as possible. Wood textures and accents dominate all areas of the exterior and interior design. Full-grown trees add even more to the natural appeal of the house.

1WOOD is an 17-story residential project with fully furnished apartments, a spacious coworking, a multifunctional public space, a 4-story parking garage, and a swimming pool area for kids and adults.









#### STUDIO TYPE A





# Residence





TOTAL AREA 474,90 SQ.FT





#### STUDIO TYPE D









#### STUDIO TYPE F

#### 1 WOOD Residence









TOTAL AREA 418,72 SQ.FT

#### STUDIO TYPE G

# Residence







## Residence





TOTAL AREA 497,72 SQ.FT

STUDIO TYPE I

#### STUDIO TYPE J





#### STUDIO TYPE K











#### ONE BEDROOM TYPE A





#### ONE BEDROOM TYPE B









#### ONE BEDROOM TYPE C











#### TWO BEDROOM TYPE A







TOTAL AREA 1 281,01 SQ.FT