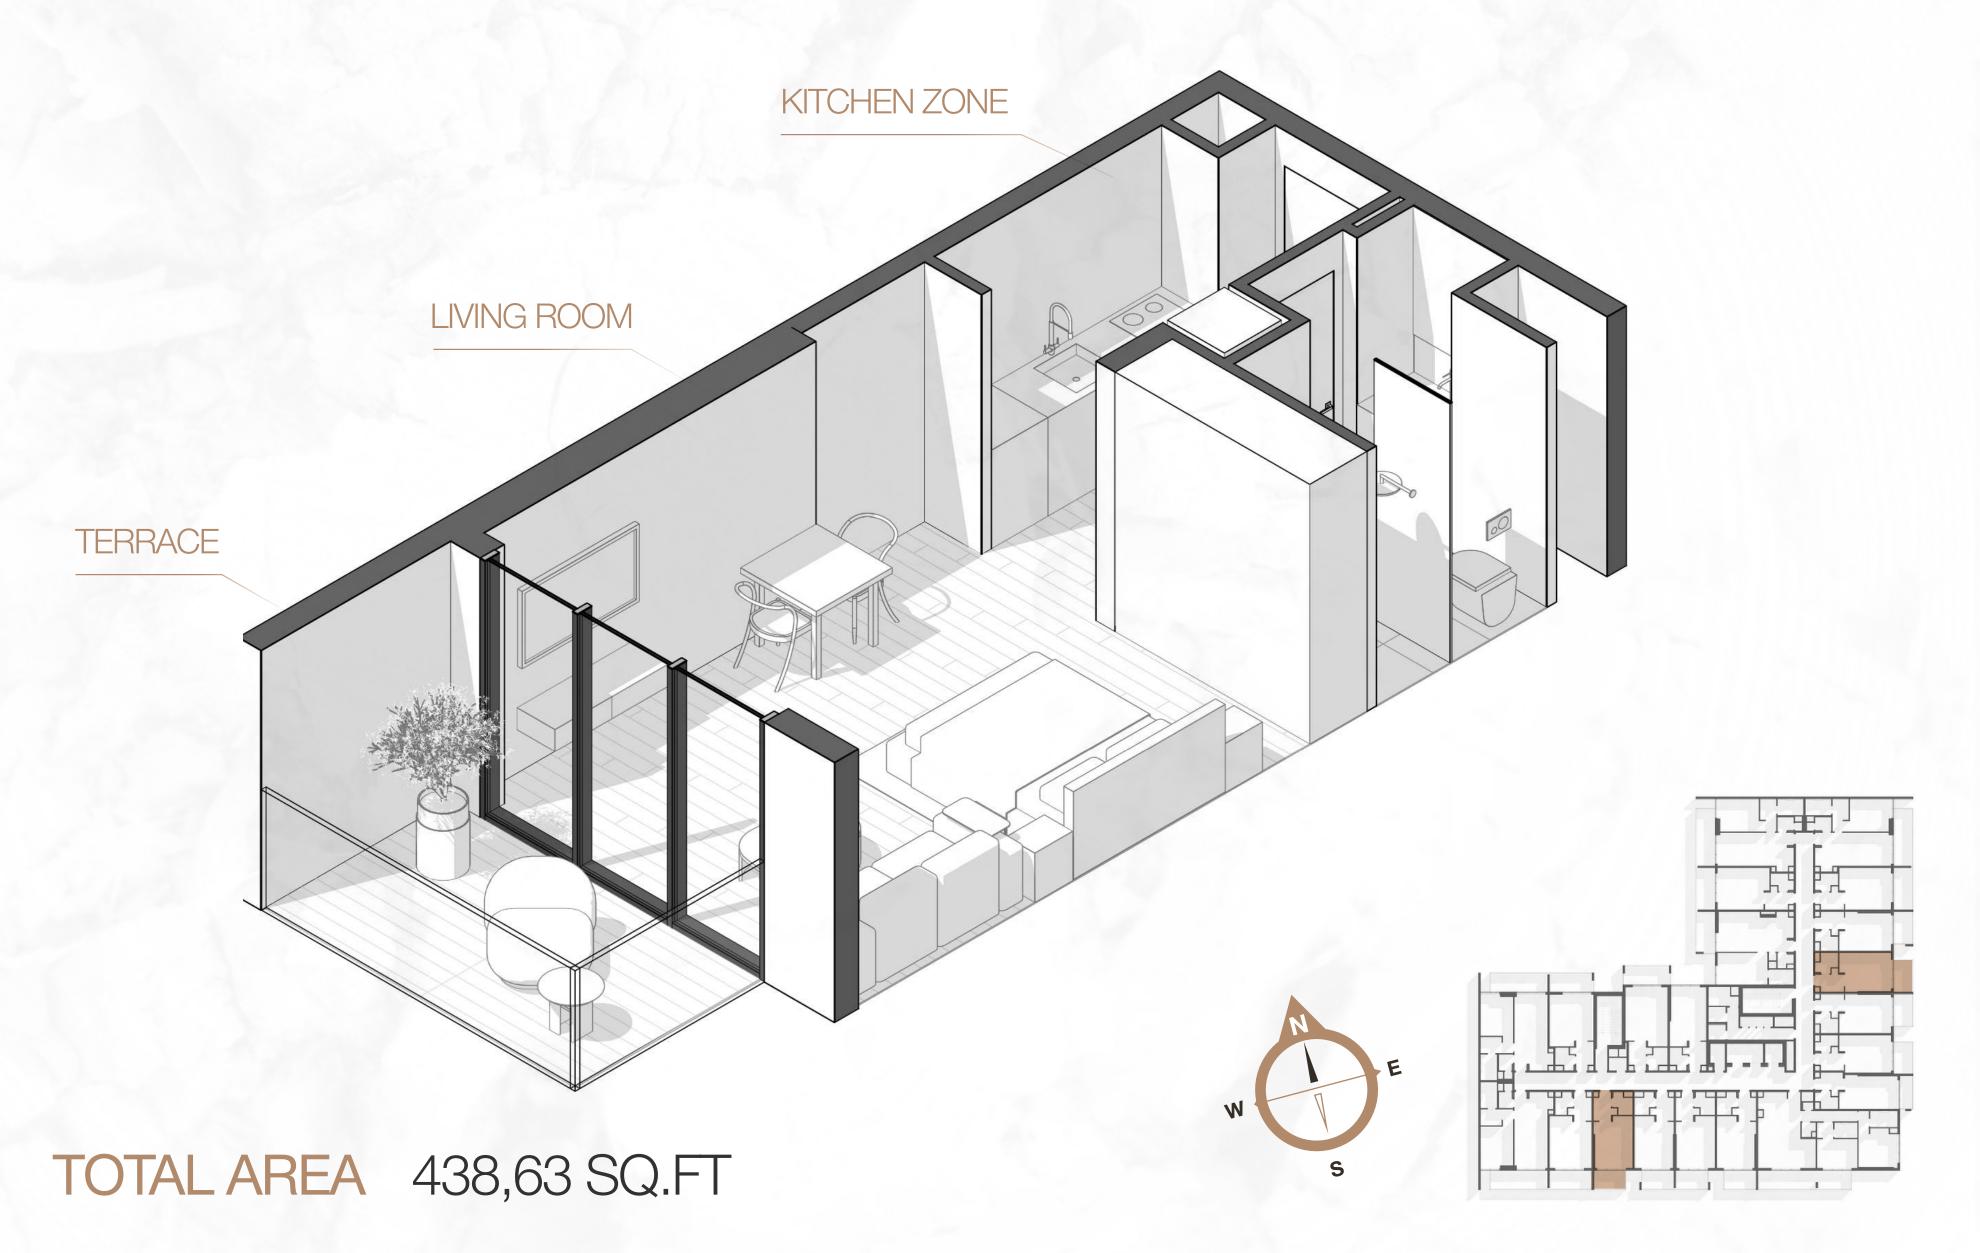

# 1WODD Residence LAYOUTS Object 1 contemporary dev/

# 1 VOOD Residence

1WOOD — is our new commitment to being as close to nature as possible. Wood textures and accents dominate all areas of the exterior and interior design. Full-grown trees add even more to the natural appeal of the house.

1WOOD is an 17-story residential project with fully furnished apartments, a spacious coworking, a multifunctional public space, a 4-story parking garage, and a swimming pool area for kids and adults.









#### STUDIO TYPE A





# Residence





TOTAL AREA 474,90 SQ.FT





#### STUDIO TYPE D









#### STUDIO TYPE F

#### 1 WOOD Residence









TOTAL AREA 418,72 SQ.FT

#### STUDIO TYPE G

# Residence







## Residence





TOTAL AREA 497,72 SQ.FT

STUDIO TYPE I

#### STUDIO TYPE J





#### STUDIO TYPE K











#### ONE BEDROOM TYPE A





#### ONE BEDROOM TYPE B









#### ONE BEDROOM TYPE C











#### TWO BEDROOM TYPE A







TOTAL AREA 1 281,01 SQ.FT