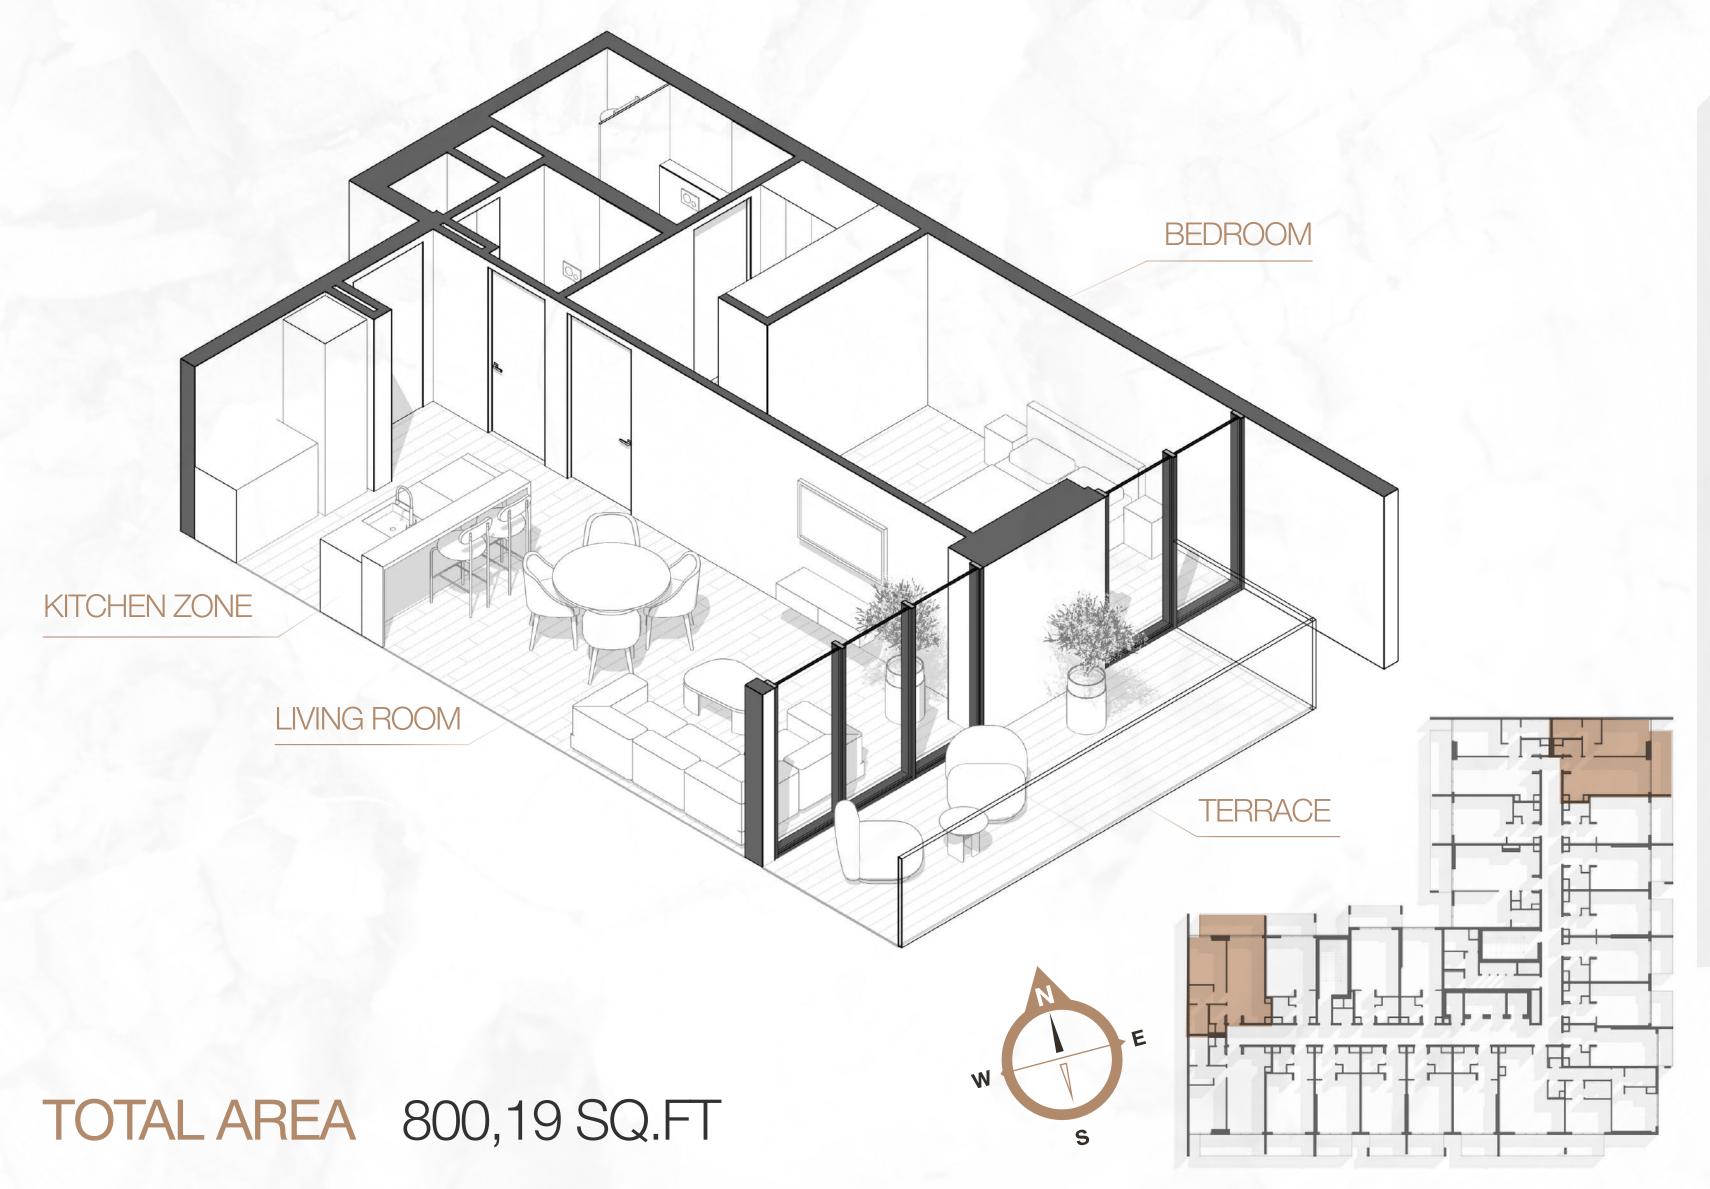

close to nature as possible. Wood textures and accents dominate all areas of the exterior and interior design. Full-grown trees add even more to the natural appeal of the house.

1WOOD is an 17-story residential project with fully furnished apartments, a spacious coworking, a multifunctional public space, a 4-story parking garage, and a swimming pool area for kids and adults.









#### STUDIO TYPE A





# Residence





TOTAL AREA 474,90 SQ.FT





#### STUDIO TYPE D









#### STUDIO TYPE F

#### 1 WOOD Residence









TOTAL AREA 418,72 SQ.FT

#### STUDIO TYPE G

# Residence







## Residence





TOTAL AREA 497,72 SQ.FT

STUDIO TYPE I

#### STUDIO TYPE J





#### STUDIO TYPE K











#### ONE BEDROOM TYPE A





#### ONE BEDROOM TYPE B









#### ONE BEDROOM TYPE C











#### TWO BEDROOM TYPE A







TOTAL AREA 1 281,01 SQ.FT