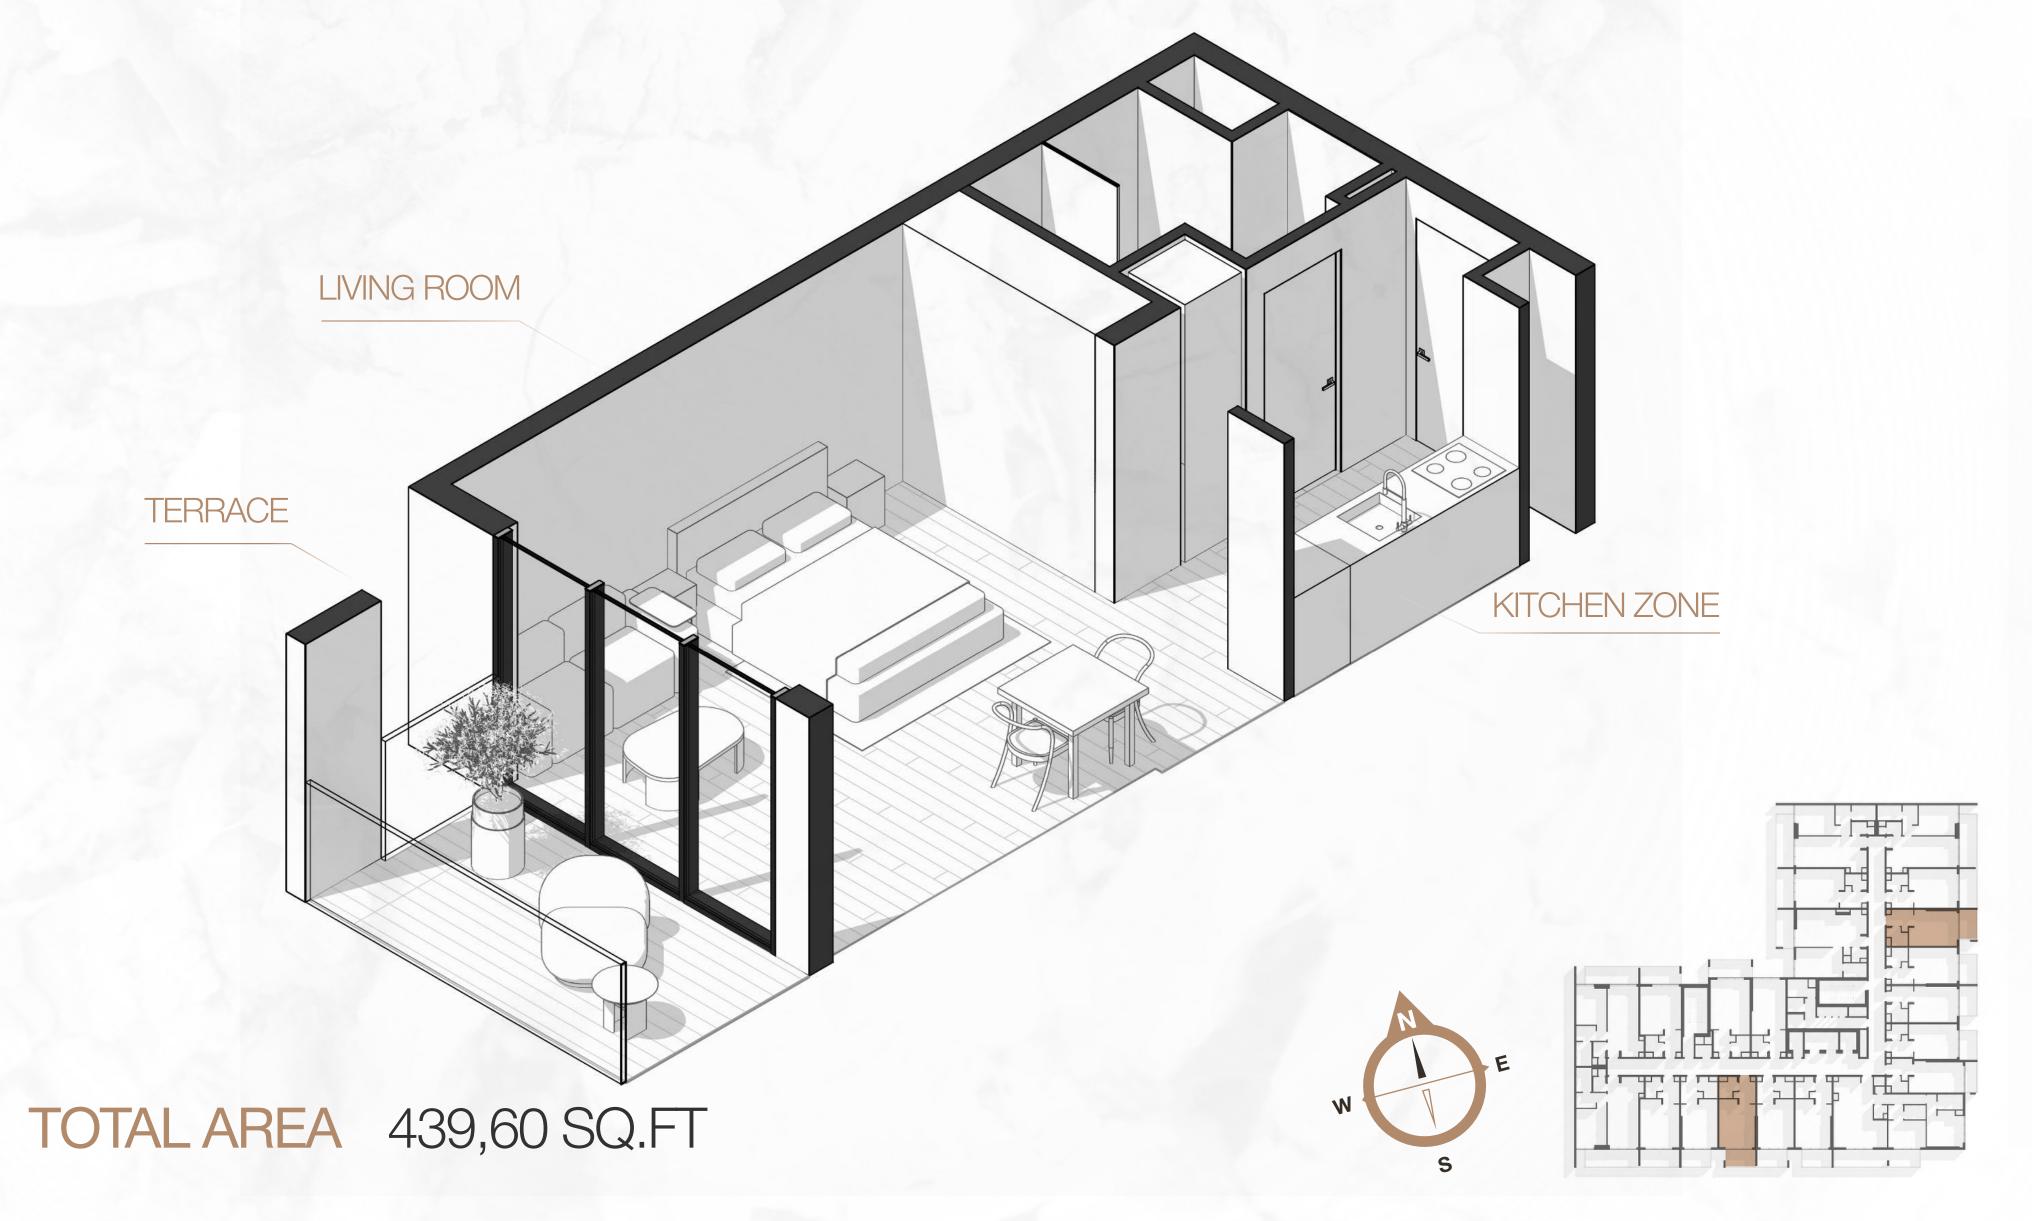

# 1WODD Residence LAYOUTS Object 1 contemporary dev/

# 1 VOOD Residence

1WOOD — is our new commitment to being as close to nature as possible. Wood textures and accents dominate all areas of the exterior and interior design. Full-grown trees add even more to the natural appeal of the house.

1WOOD is an 17-story residential project with fully furnished apartments, a spacious coworking, a multifunctional public space, a 4-story parking garage, and a swimming pool area for kids and adults.









#### STUDIO TYPE A





# Residence





TOTAL AREA 474,90 SQ.FT





#### STUDIO TYPE D









#### STUDIO TYPE F

#### 1 WOOD Residence









TOTAL AREA 418,72 SQ.FT

#### STUDIO TYPE G

# Residence







## Residence





TOTAL AREA 497,72 SQ.FT

STUDIO TYPE I

#### STUDIO TYPE J





#### STUDIO TYPE K











#### ONE BEDROOM TYPE A





#### ONE BEDROOM TYPE B









#### ONE BEDROOM TYPE C











#### TWO BEDROOM TYPE A







TOTAL AREA 1 281,01 SQ.FT