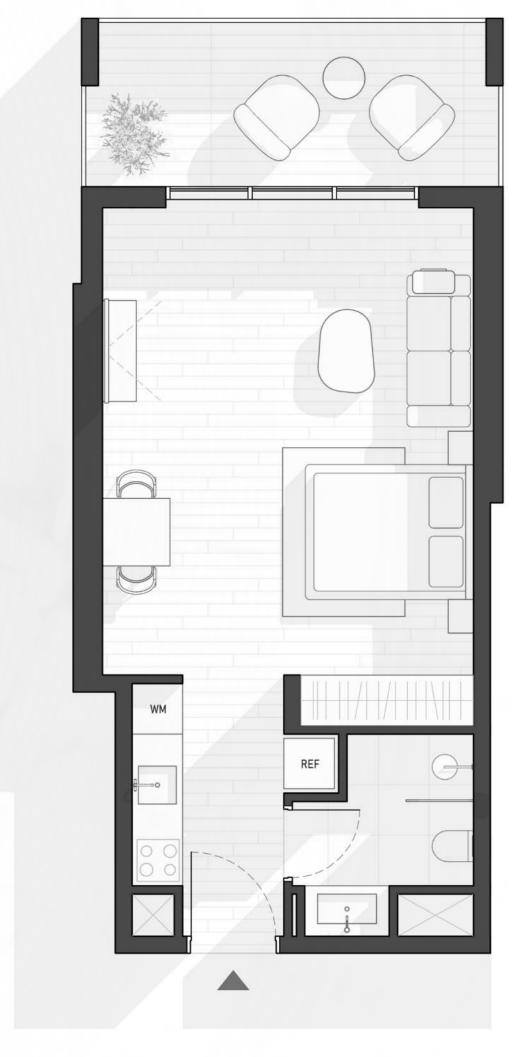

# 1WODD Residence LAYOUTS Object 1 contemporary dev/

# 1 VOOD Residence

1WOOD — is our new commitment to being as close to nature as possible. Wood textures and accents dominate all areas of the exterior and interior design. Full-grown trees add even more to the natural appeal of the house.

1WOOD is an 17-story residential project with fully furnished apartments, a spacious coworking, a multifunctional public space, a 4-story parking garage, and a swimming pool area for kids and adults.









#### STUDIO TYPE A





# Residence





TOTAL AREA 474,90 SQ.FT





#### STUDIO TYPE D









#### STUDIO TYPE F

#### 1 WOOD Residence









TOTAL AREA 418,72 SQ.FT

#### STUDIO TYPE G

# Residence







## Residence





TOTAL AREA 497,72 SQ.FT

STUDIO TYPE I

#### STUDIO TYPE J





#### STUDIO TYPE K











#### ONE BEDROOM TYPE A





#### ONE BEDROOM TYPE B









#### ONE BEDROOM TYPE C











#### TWO BEDROOM TYPE A







TOTAL AREA 1 281,01 SQ.FT