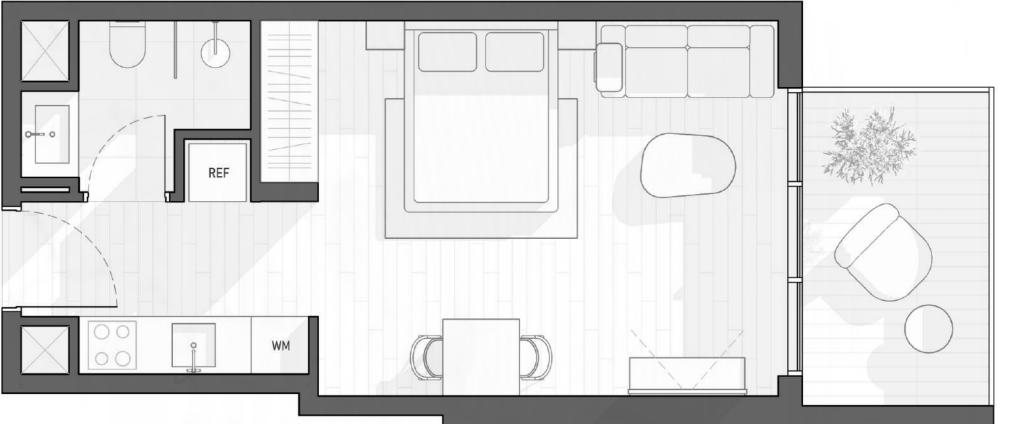

# 1WODD Residence LAYOUTS Object 1 contemporary dev/

# 1 VOOD Residence

1WOOD — is our new commitment to being as close to nature as possible. Wood textures and accents dominate all areas of the exterior and interior design. Full-grown trees add even more to the natural appeal of the house.

1WOOD is an 17-story residential project with fully furnished apartments, a spacious coworking, a multifunctional public space, a 4-story parking garage, and a swimming pool area for kids and adults.









#### STUDIO TYPE A





# Residence





TOTAL AREA 474,90 SQ.FT





#### STUDIO TYPE D









#### STUDIO TYPE F

#### 1 WOOD Residence









TOTAL AREA 418,72 SQ.FT

#### STUDIO TYPE G

# Residence







## Residence





TOTAL AREA 497,72 SQ.FT

STUDIO TYPE I

#### STUDIO TYPE J





#### STUDIO TYPE K











#### ONE BEDROOM TYPE A





#### ONE BEDROOM TYPE B









#### ONE BEDROOM TYPE C











#### TWO BEDROOM TYPE A







TOTAL AREA 1 281,01 SQ.FT