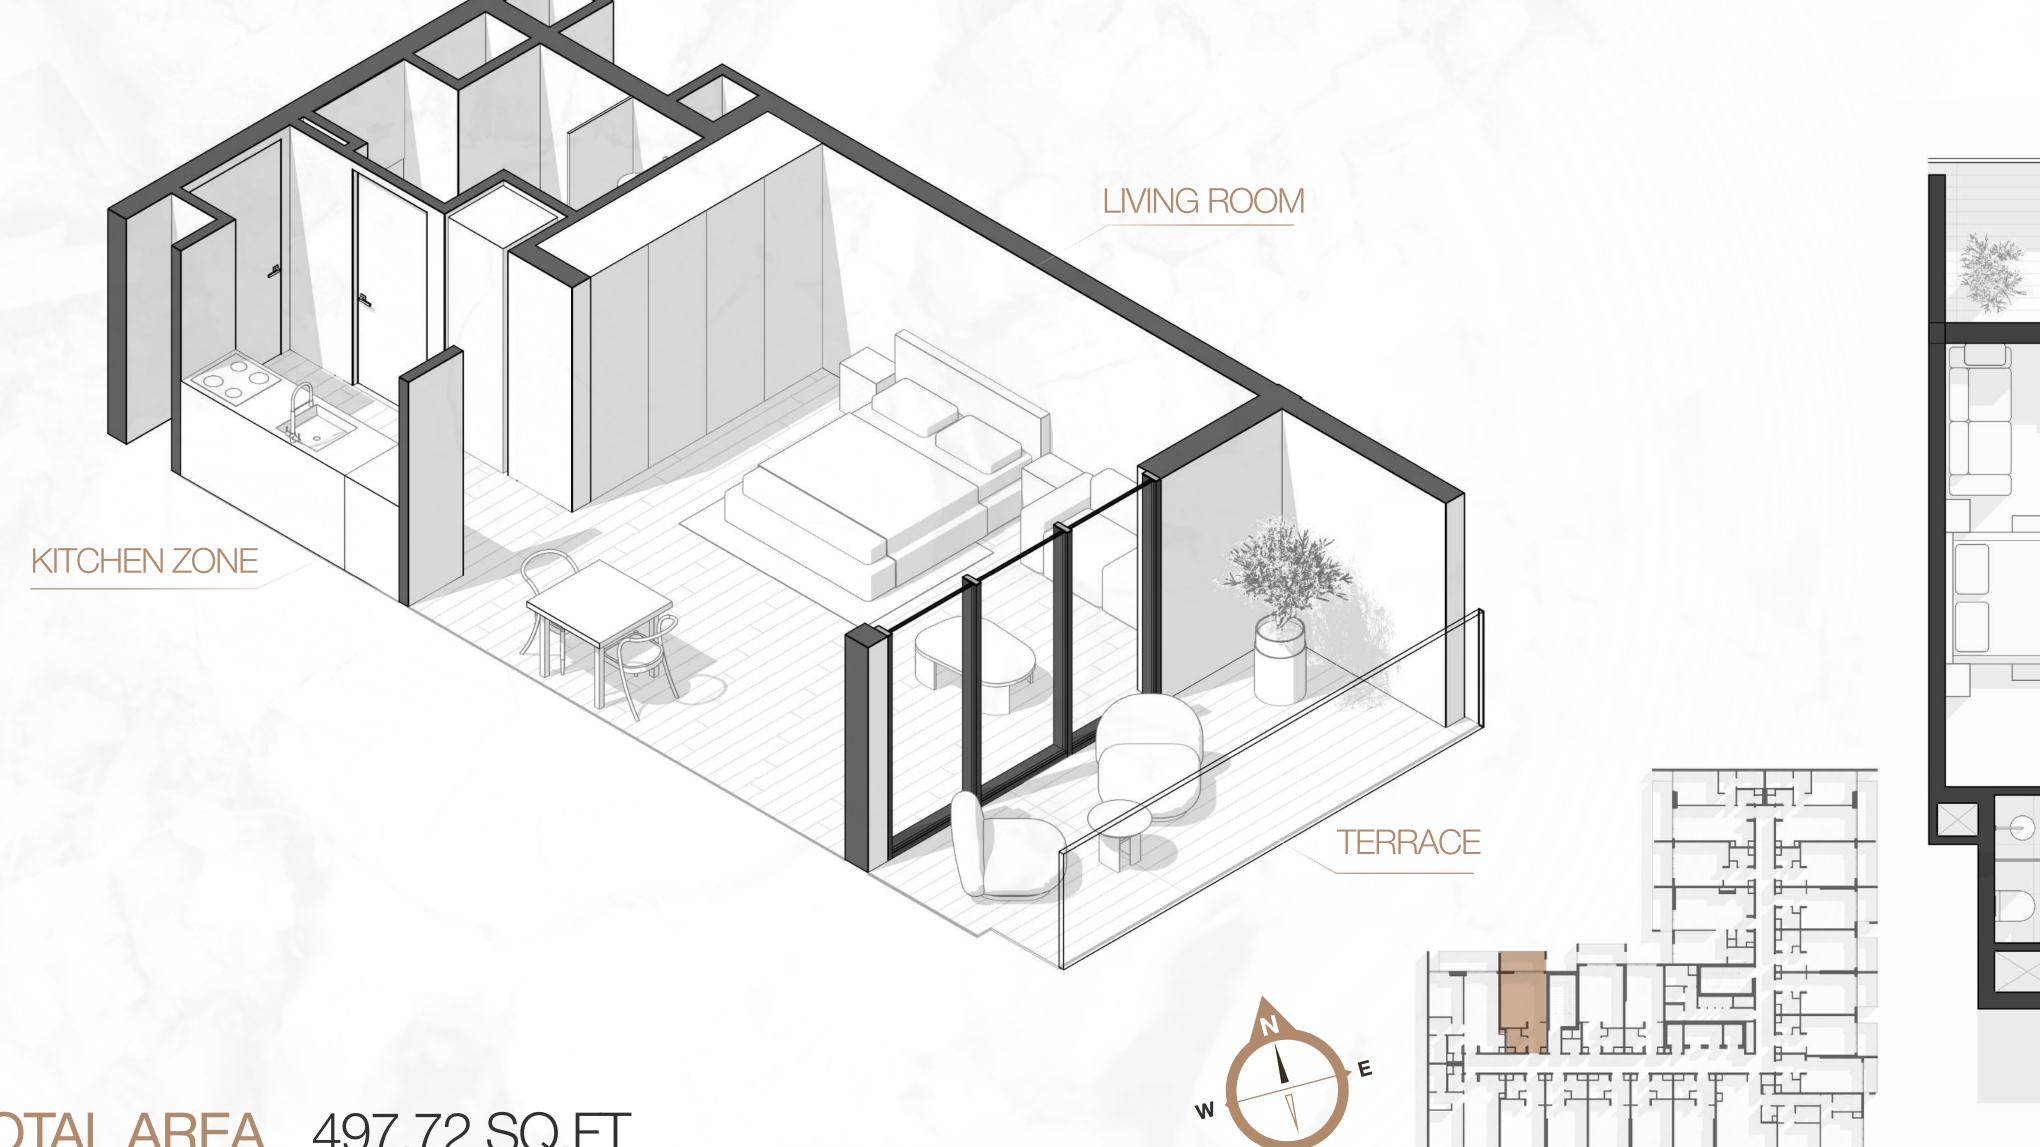

# 1WODD Residence LAYOUTS Object 1 contemporary dev/

# 1 VOOD Residence

1WOOD — is our new commitment to being as close to nature as possible. Wood textures and accents dominate all areas of the exterior and interior design. Full-grown trees add even more to the natural appeal of the house.

1WOOD is an 17-story residential project with fully furnished apartments, a spacious coworking, a multifunctional public space, a 4-story parking garage, and a swimming pool area for kids and adults.









#### STUDIO TYPE A





# Residence





TOTAL AREA 474,90 SQ.FT





#### STUDIO TYPE D









#### STUDIO TYPE F

#### 1 WOOD Residence









TOTAL AREA 418,72 SQ.FT

#### STUDIO TYPE G

# Residence







## Residence





TOTAL AREA 497,72 SQ.FT

STUDIO TYPE I

#### STUDIO TYPE J





#### STUDIO TYPE K











#### ONE BEDROOM TYPE A





#### ONE BEDROOM TYPE B









#### ONE BEDROOM TYPE C











#### TWO BEDROOM TYPE A







TOTAL AREA 1 281,01 SQ.FT