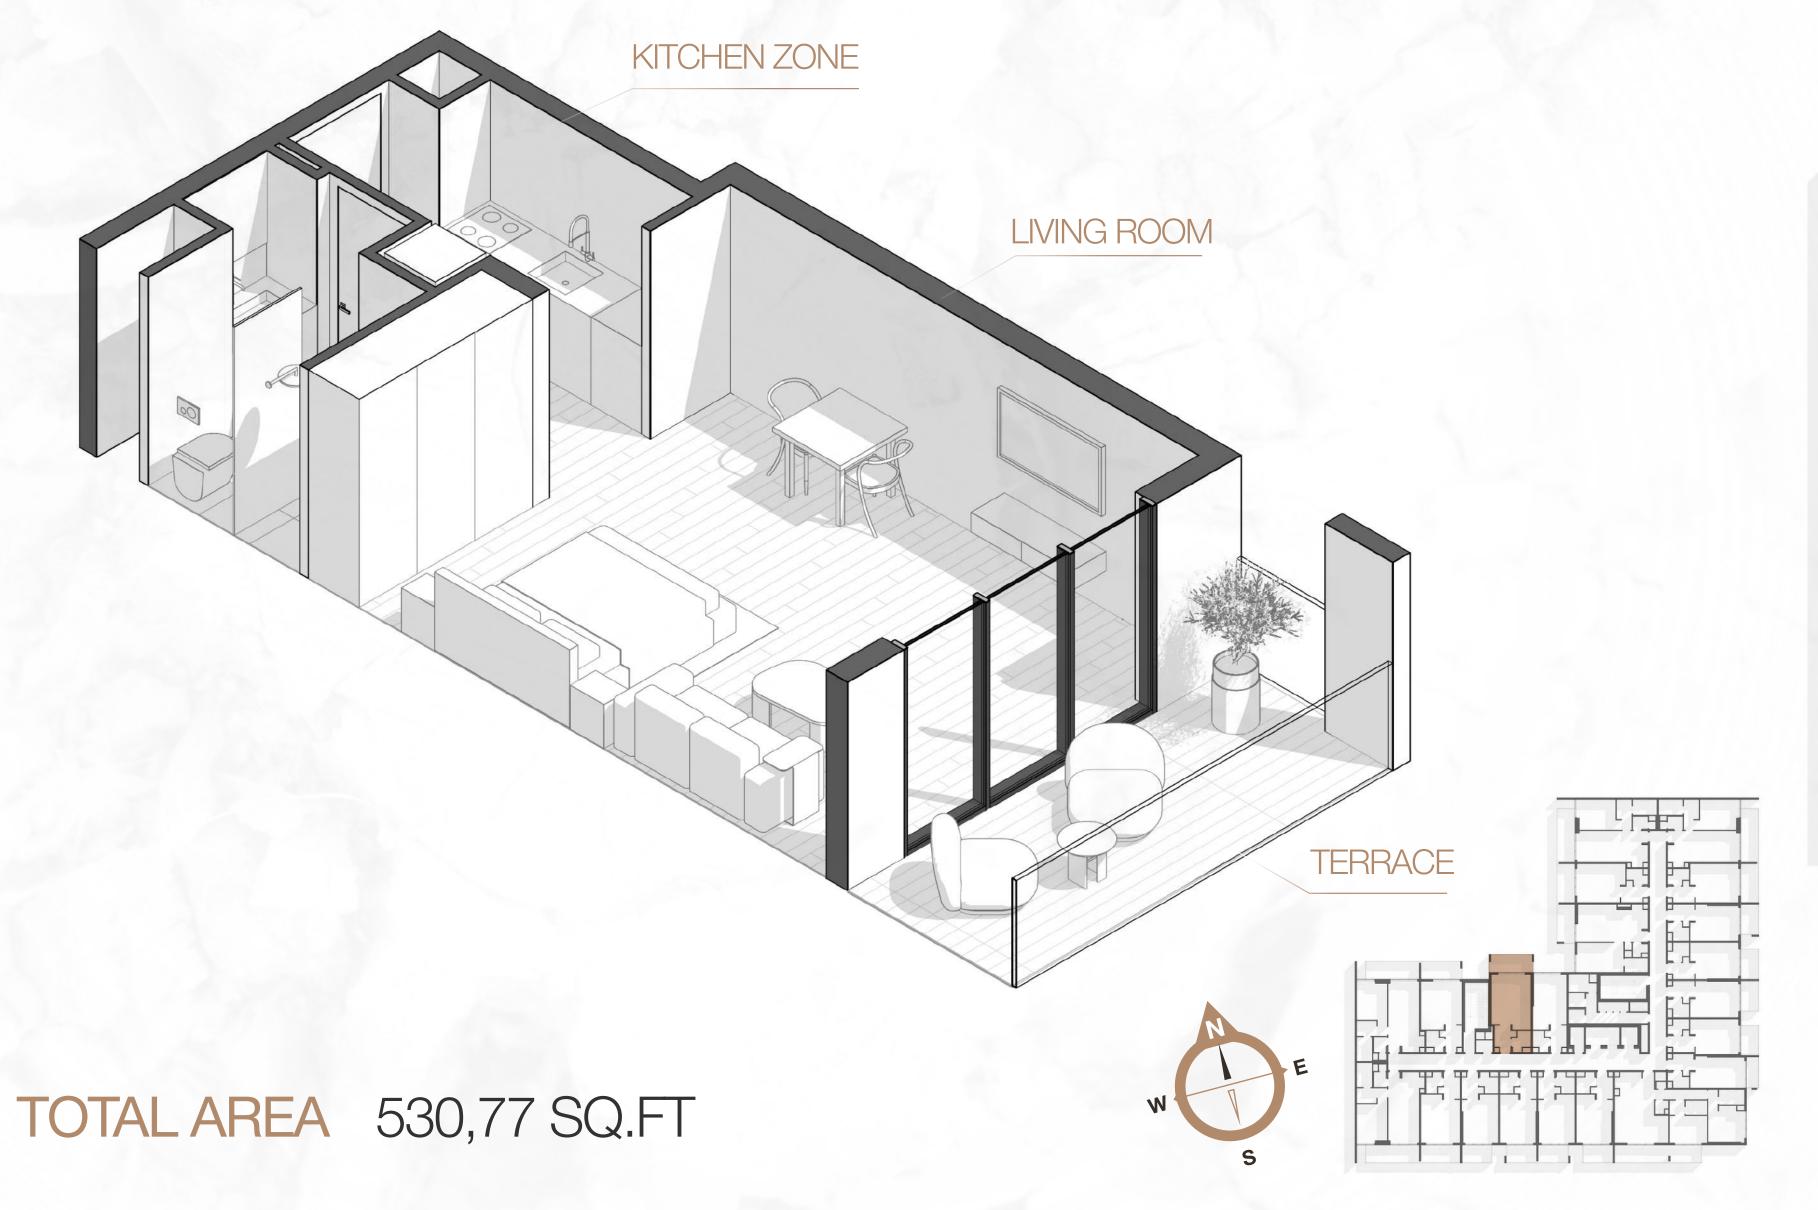

# 1WODD Residence LAYOUTS Object 1 contemporary dev/

# 1 VOOD Residence

1WOOD — is our new commitment to being as close to nature as possible. Wood textures and accents dominate all areas of the exterior and interior design. Full-grown trees add even more to the natural appeal of the house.

1WOOD is an 17-story residential project with fully furnished apartments, a spacious coworking, a multifunctional public space, a 4-story parking garage, and a swimming pool area for kids and adults.









#### STUDIO TYPE A





# Residence





TOTAL AREA 474,90 SQ.FT





#### STUDIO TYPE D









#### STUDIO TYPE F

#### 1 WOOD Residence









TOTAL AREA 418,72 SQ.FT

#### STUDIO TYPE G

# Residence







## Residence





TOTAL AREA 497,72 SQ.FT

STUDIO TYPE I

#### STUDIO TYPE J





#### STUDIO TYPE K











#### ONE BEDROOM TYPE A





#### ONE BEDROOM TYPE B









#### ONE BEDROOM TYPE C











#### TWO BEDROOM TYPE A







TOTAL AREA 1 281,01 SQ.FT