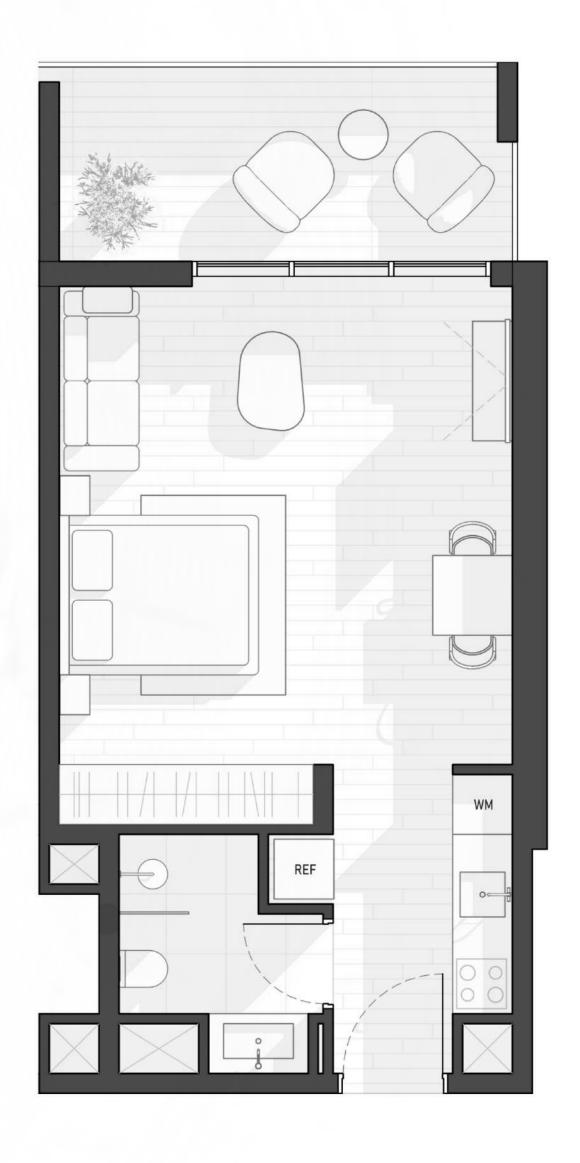

# 1WODD Residence LAYOUTS Object 1 contemporary dev/

# 1 VOOD Residence

1WOOD — is our new commitment to being as close to nature as possible. Wood textures and accents dominate all areas of the exterior and interior design. Full-grown trees add even more to the natural appeal of the house.

1WOOD is an 17-story residential project with fully furnished apartments, a spacious coworking, a multifunctional public space, a 4-story parking garage, and a swimming pool area for kids and adults.









#### STUDIO TYPE A





# Residence





TOTAL AREA 474,90 SQ.FT





#### STUDIO TYPE D









#### STUDIO TYPE F

#### 1 WOOD Residence









TOTAL AREA 418,72 SQ.FT

#### STUDIO TYPE G

# Residence







## Residence





TOTAL AREA 497,72 SQ.FT

STUDIO TYPE I

#### STUDIO TYPE J





#### STUDIO TYPE K











#### ONE BEDROOM TYPE A





#### ONE BEDROOM TYPE B









#### ONE BEDROOM TYPE C











#### TWO BEDROOM TYPE A







TOTAL AREA 1 281,01 SQ.FT