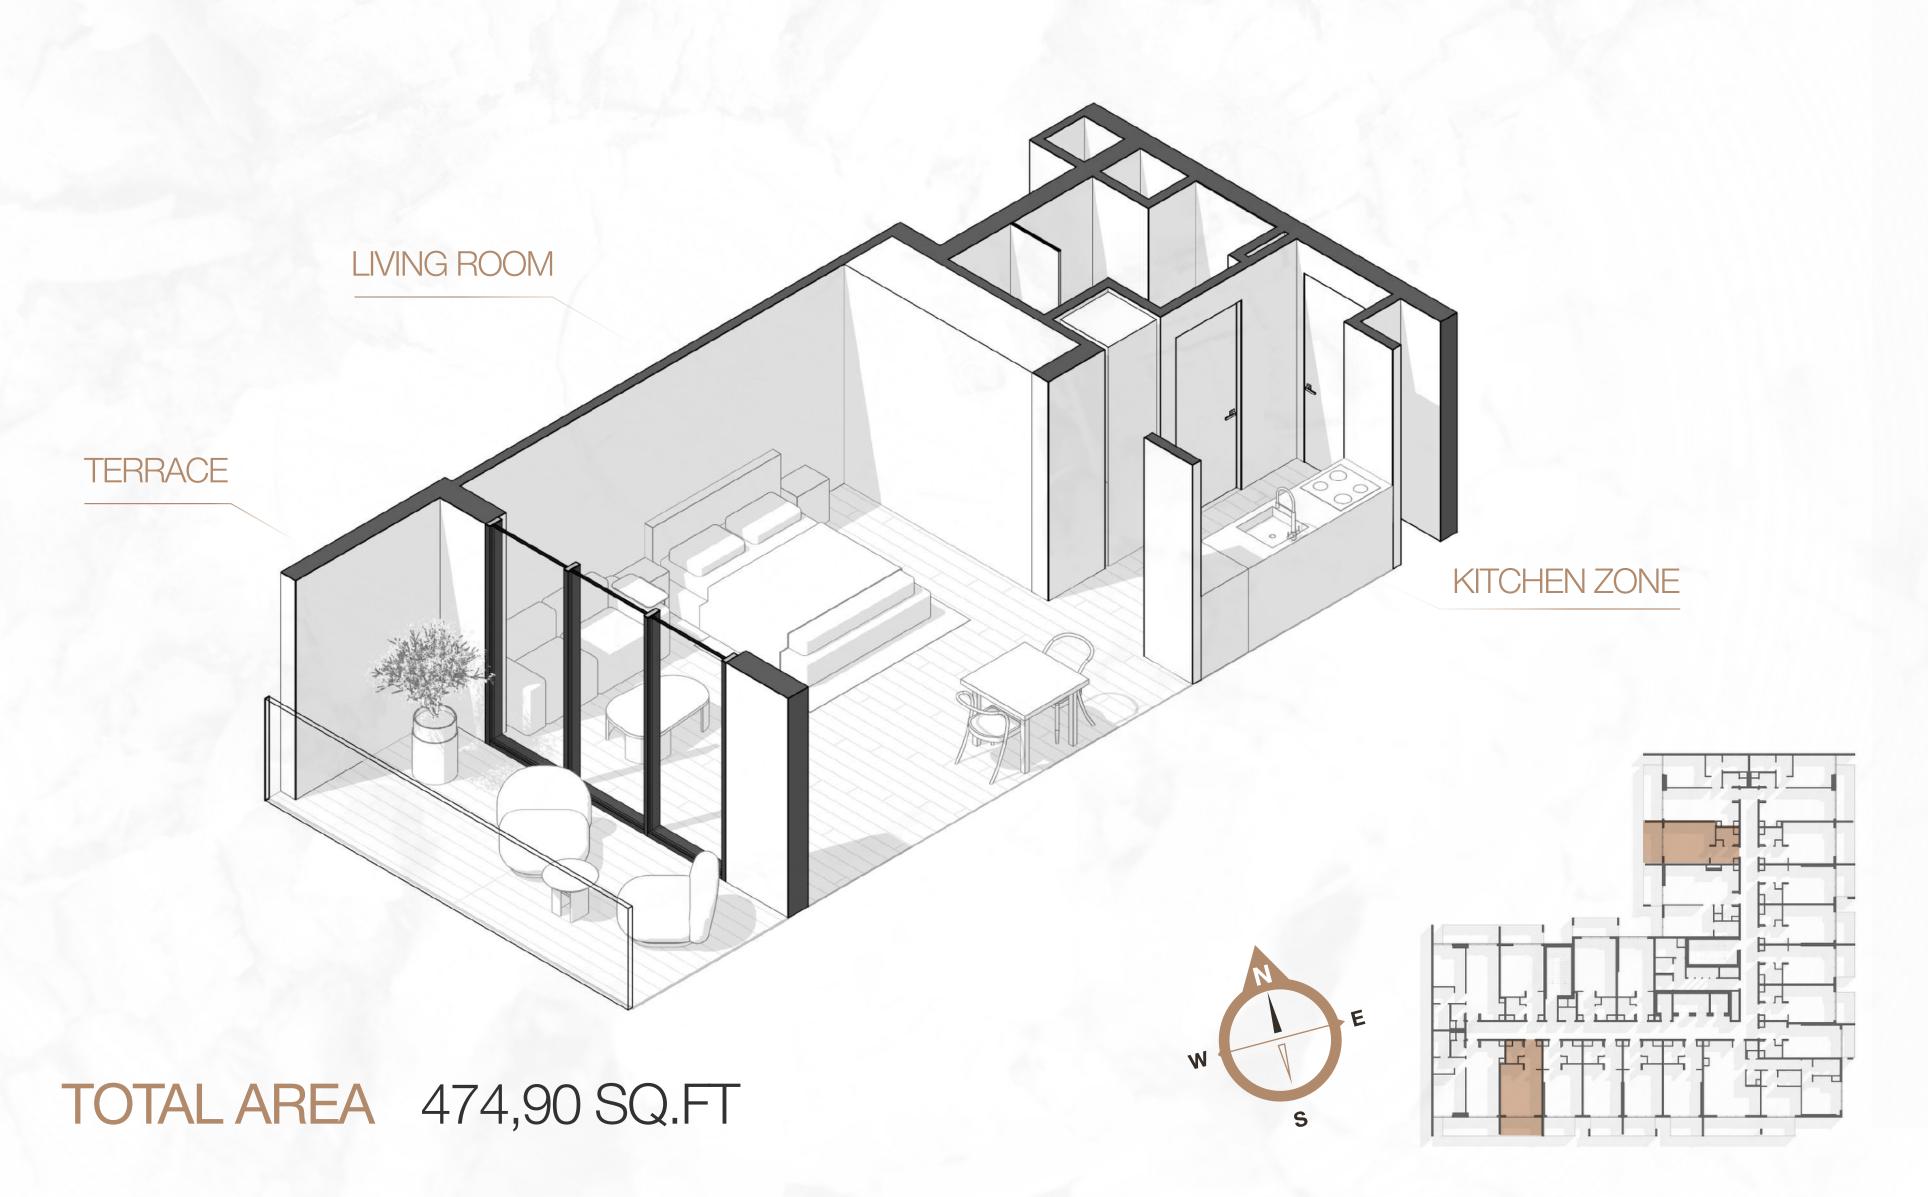

# 1WODD Residence LAYOUTS Object 1 contemporary dev/

# 1 VOOD Residence

1WOOD — is our new commitment to being as close to nature as possible. Wood textures and accents dominate all areas of the exterior and interior design. Full-grown trees add even more to the natural appeal of the house.

1WOOD is an 17-story residential project with fully furnished apartments, a spacious coworking, a multifunctional public space, a 4-story parking garage, and a swimming pool area for kids and adults.









#### STUDIO TYPE A





# Residence





TOTAL AREA 474,90 SQ.FT





#### STUDIO TYPE D









#### STUDIO TYPE F

#### 1 WOOD Residence









TOTAL AREA 418,72 SQ.FT

#### STUDIO TYPE G

# Residence







## Residence





TOTAL AREA 497,72 SQ.FT

STUDIO TYPE I

#### STUDIO TYPE J





#### STUDIO TYPE K











#### ONE BEDROOM TYPE A





#### ONE BEDROOM TYPE B









#### ONE BEDROOM TYPE C











#### TWO BEDROOM TYPE A







TOTAL AREA 1 281,01 SQ.FT