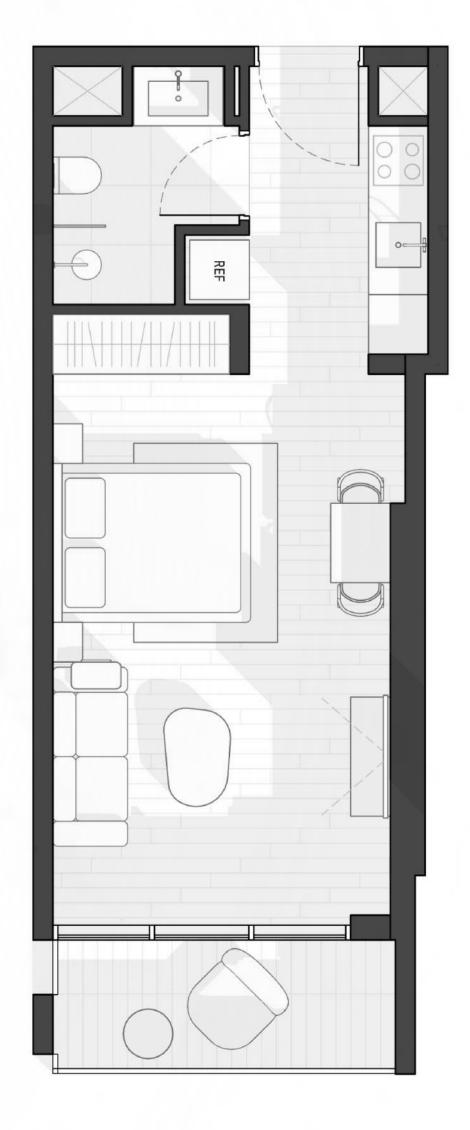

# 1WODD Residence LAYOUTS Object 1 contemporary dev/

# 1 VOOD Residence

1WOOD — is our new commitment to being as close to nature as possible. Wood textures and accents dominate all areas of the exterior and interior design. Full-grown trees add even more to the natural appeal of the house.

1WOOD is an 17-story residential project with fully furnished apartments, a spacious coworking, a multifunctional public space, a 4-story parking garage, and a swimming pool area for kids and adults.









#### STUDIO TYPE A





# Residence





TOTAL AREA 474,90 SQ.FT





#### STUDIO TYPE D









#### STUDIO TYPE F

#### 1 WOOD Residence









TOTAL AREA 418,72 SQ.FT

#### STUDIO TYPE G

# Residence







## Residence





TOTAL AREA 497,72 SQ.FT

STUDIO TYPE I

#### STUDIO TYPE J





#### STUDIO TYPE K











#### ONE BEDROOM TYPE A





#### ONE BEDROOM TYPE B









#### ONE BEDROOM TYPE C











#### TWO BEDROOM TYPE A







TOTAL AREA 1 281,01 SQ.FT