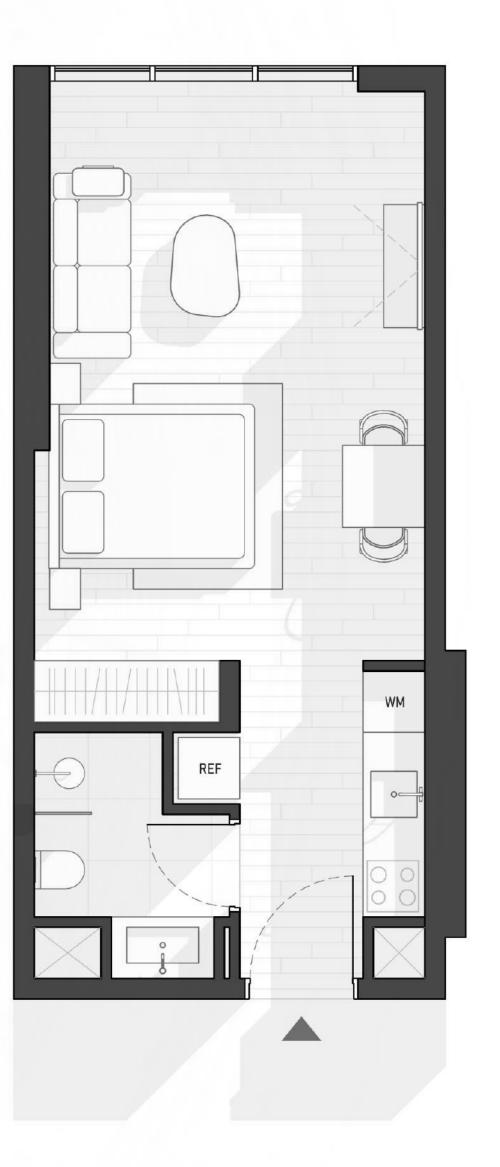

OUTS Object 1 contemporary dev/

# 1 VOOD Residence

1WOOD — is our new commitment to being as close to nature as possible. Wood textures and accents dominate all areas of the exterior and interior design. Full-grown trees add even more to the natural appeal of the house.

1WOOD is an 17-story residential project with fully furnished apartments, a spacious coworking, a multifunctional public space, a 4-story parking garage, and a swimming pool area for kids and adults.









#### STUDIO TYPE A





# Residence





TOTAL AREA 474,90 SQ.FT





#### STUDIO TYPE D









#### STUDIO TYPE F

#### 1 WOOD Residence









TOTAL AREA 418,72 SQ.FT

#### STUDIO TYPE G

# Residence







## Residence





TOTAL AREA 497,72 SQ.FT

STUDIO TYPE I

#### STUDIO TYPE J





#### STUDIO TYPE K











#### ONE BEDROOM TYPE A





#### ONE BEDROOM TYPE B









#### ONE BEDROOM TYPE C











#### TWO BEDROOM TYPE A







TOTAL AREA 1 281,01 SQ.FT