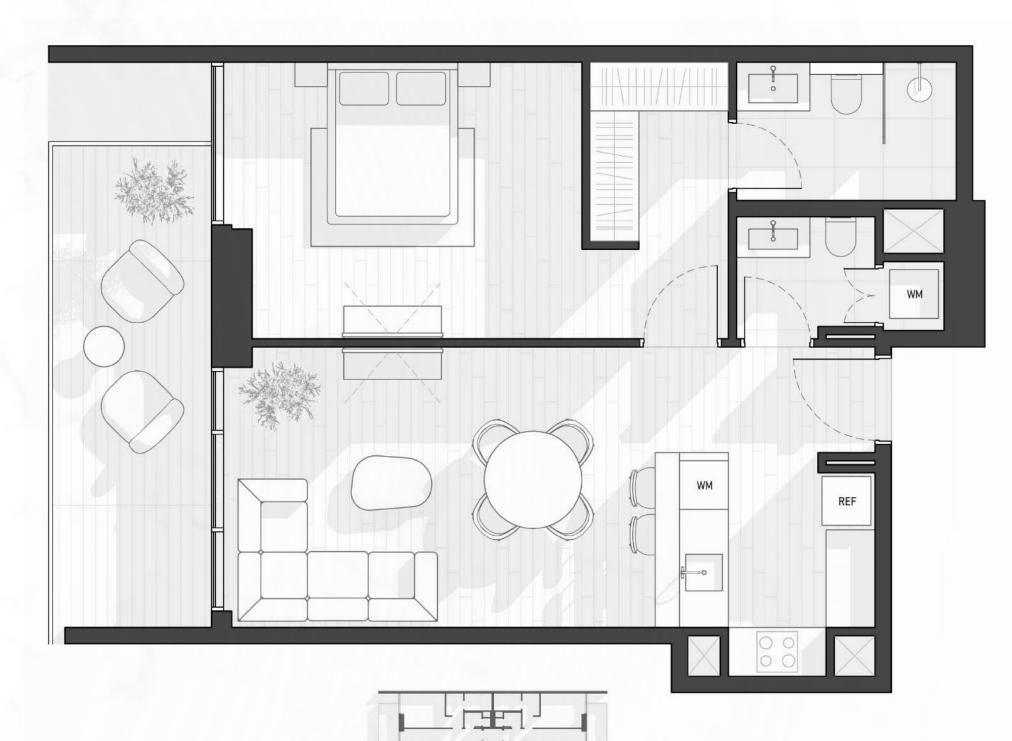

our new commitment to being as close to nature as possible. Wood textures and accents dominate all areas of the exterior and interior design. Full-grown trees add even more to the natural appeal of the house.

1WOOD is an 17-story residential project with fully furnished apartments, a spacious coworking, a multifunctional public space, a 4-story parking garage, and a swimming pool area for kids and adults.









#### STUDIO TYPE A





# Residence





TOTAL AREA 474,90 SQ.FT





#### STUDIO TYPE D









#### STUDIO TYPE F

#### 1 WOOD Residence









TOTAL AREA 418,72 SQ.FT

#### STUDIO TYPE G

# Residence







## Residence





TOTAL AREA 497,72 SQ.FT

STUDIO TYPE I

#### STUDIO TYPE J





#### STUDIO TYPE K











#### ONE BEDROOM TYPE A





#### ONE BEDROOM TYPE B









#### ONE BEDROOM TYPE C











#### TWO BEDROOM TYPE A







TOTAL AREA 1 281,01 SQ.FT