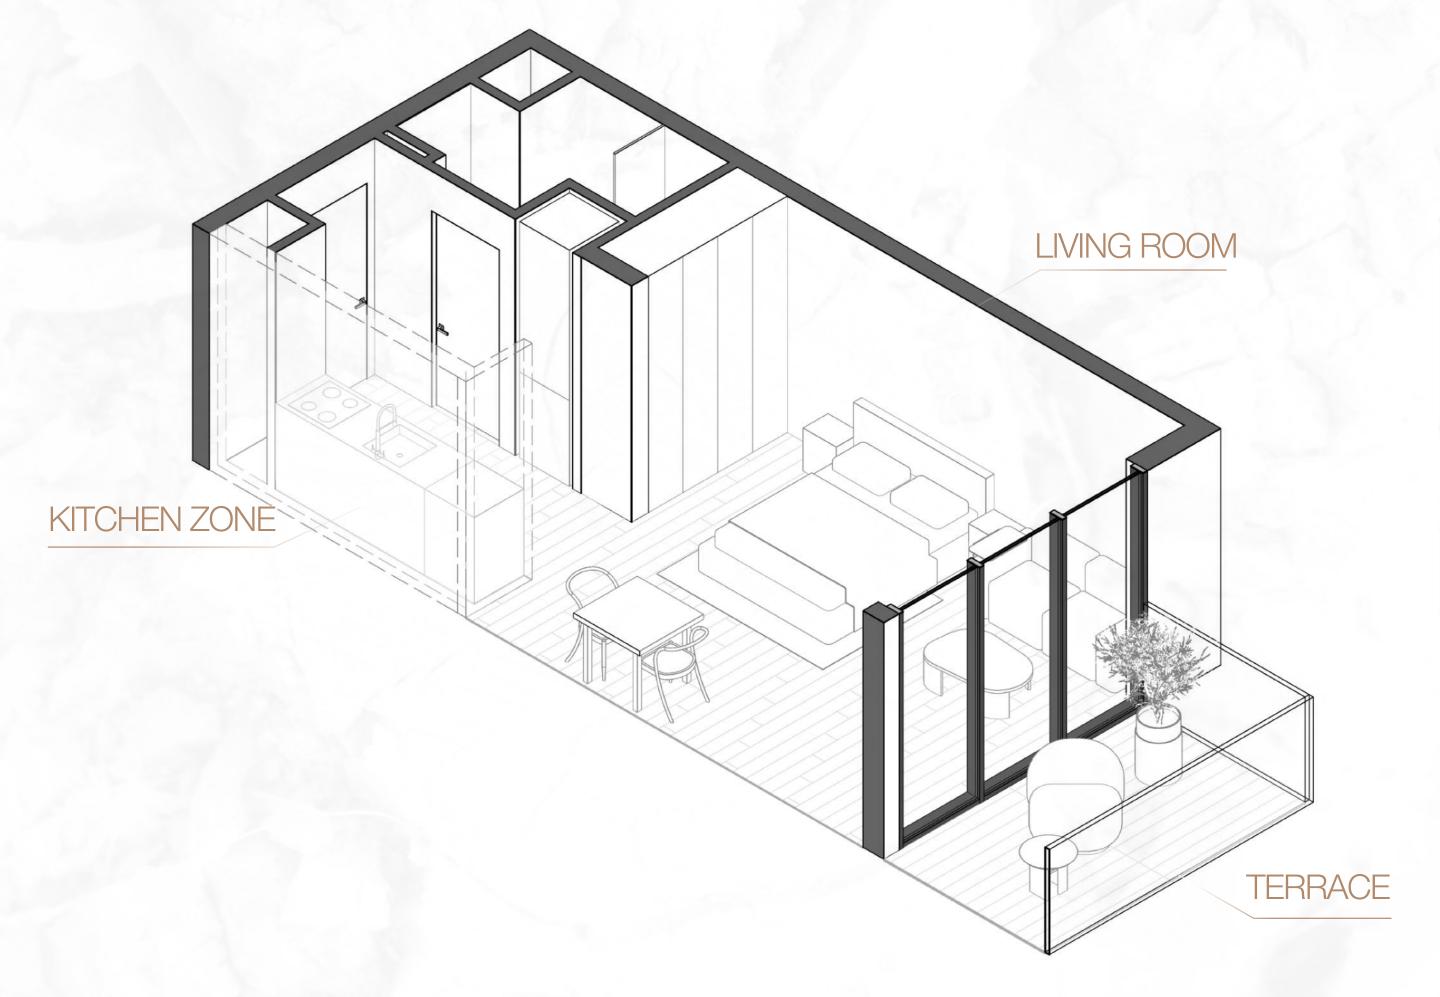

# 1WODD Residence LAYOUTS Object 1 contemporary dev/

# 1 VOOD Residence

1WOOD — is our new commitment to being as close to nature as possible. Wood textures and accents dominate all areas of the exterior and interior design. Full-grown trees add even more to the natural appeal of the house.

1WOOD is an 17-story residential project with fully furnished apartments, a spacious coworking, a multifunctional public space, a 4-story parking garage, and a swimming pool area for kids and adults.









#### STUDIO TYPE A





# Residence





TOTAL AREA 474,90 SQ.FT





#### STUDIO TYPE D









#### STUDIO TYPE F

#### 1 WOOD Residence









TOTAL AREA 418,72 SQ.FT

#### STUDIO TYPE G

# Residence







## Residence





TOTAL AREA 497,72 SQ.FT

STUDIO TYPE I

#### STUDIO TYPE J





#### STUDIO TYPE K











#### ONE BEDROOM TYPE A





#### ONE BEDROOM TYPE B









#### ONE BEDROOM TYPE C











#### TWO BEDROOM TYPE A







TOTAL AREA 1 281,01 SQ.FT