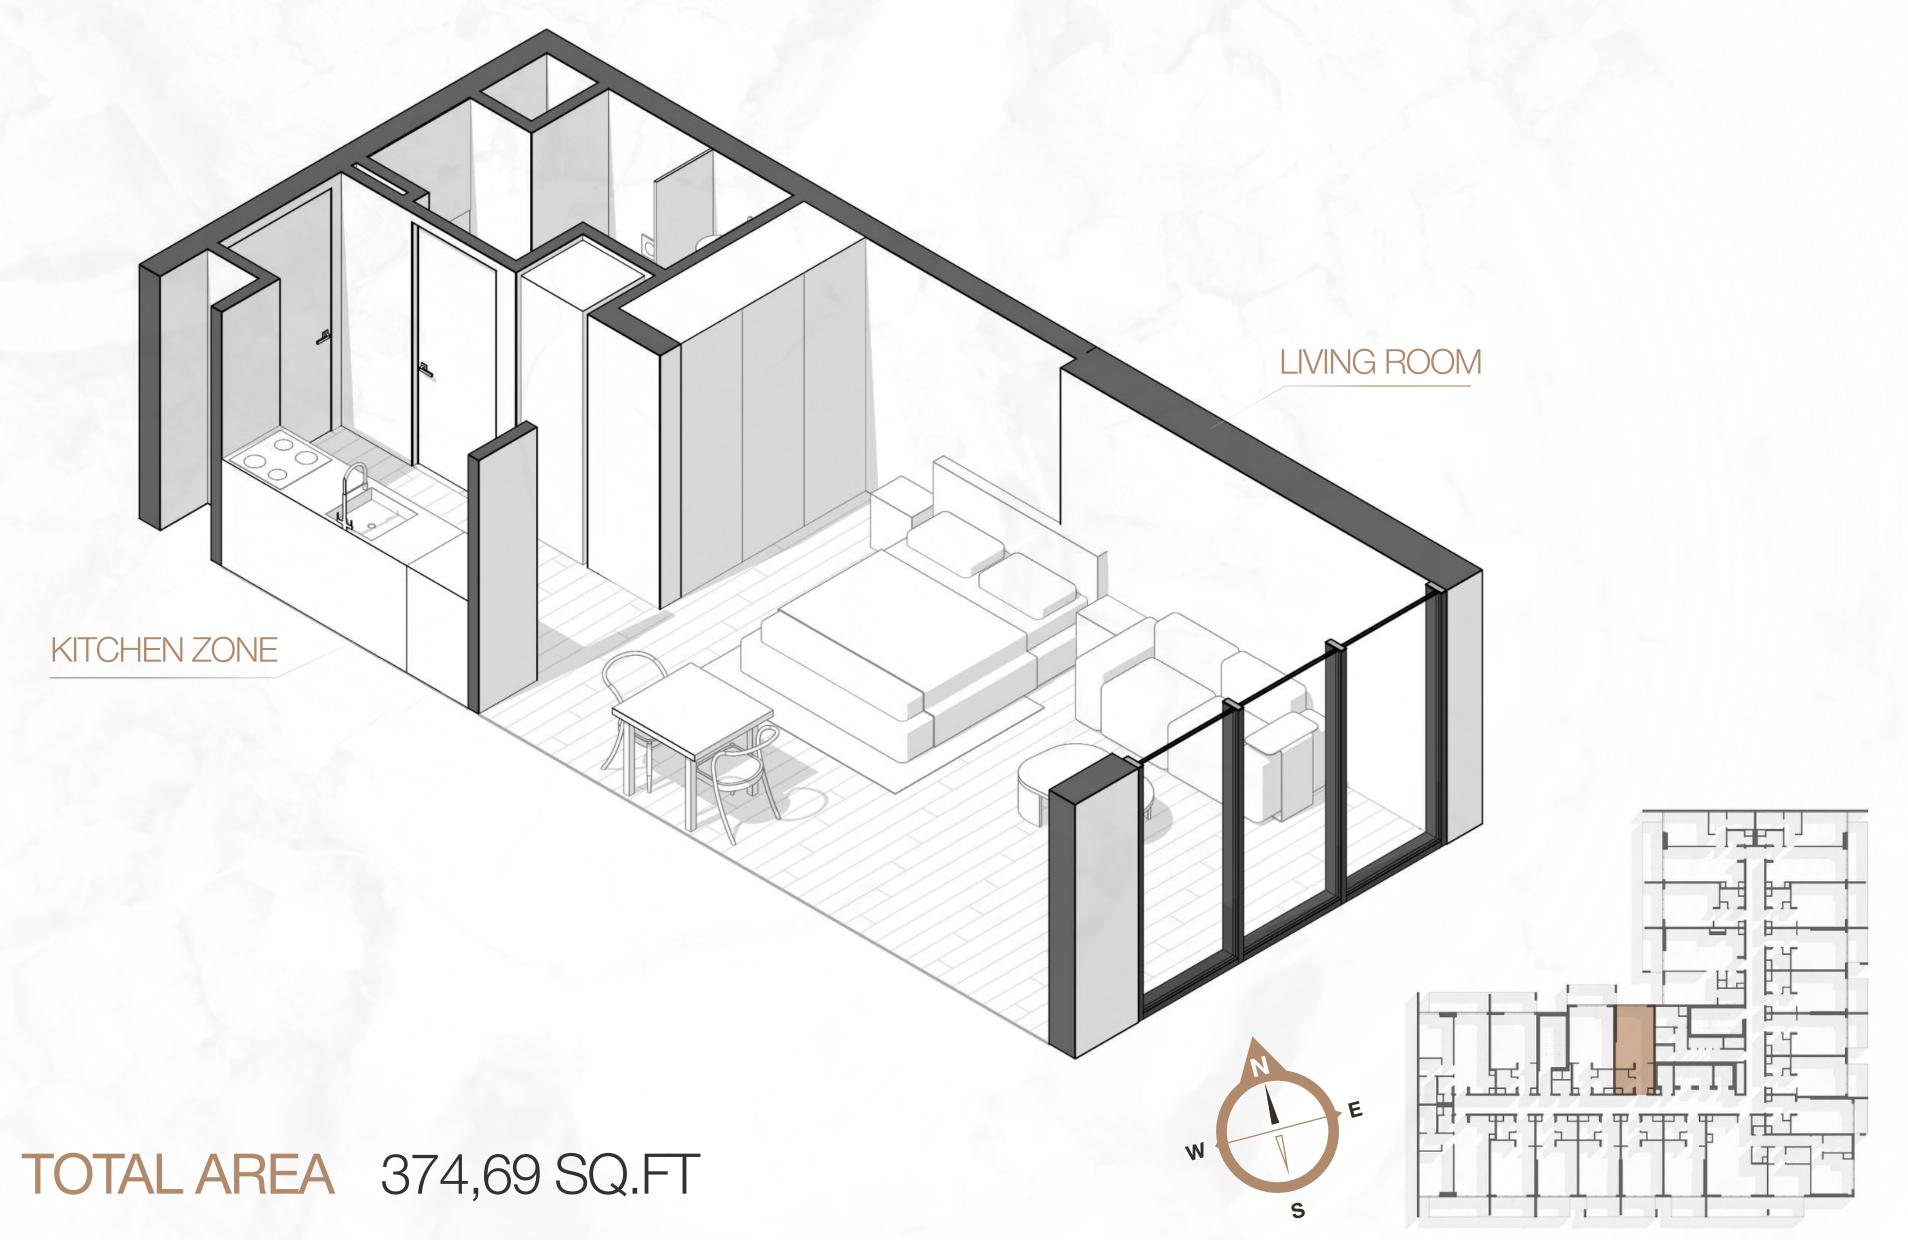

AYOUTS Object 1 contemporary dev/

# 1 VOOD Residence

1WOOD — is our new commitment to being as close to nature as possible. Wood textures and accents dominate all areas of the exterior and interior design. Full-grown trees add even more to the natural appeal of the house.

1WOOD is an 17-story residential project with fully furnished apartments, a spacious coworking, a multifunctional public space, a 4-story parking garage, and a swimming pool area for kids and adults.









#### STUDIO TYPE A





# Residence





TOTAL AREA 474,90 SQ.FT





#### STUDIO TYPE D









#### STUDIO TYPE F

#### 1 WOOD Residence









TOTAL AREA 418,72 SQ.FT

#### STUDIO TYPE G

# Residence







## Residence





TOTAL AREA 497,72 SQ.FT

STUDIO TYPE I

#### STUDIO TYPE J





#### STUDIO TYPE K











#### ONE BEDROOM TYPE A





#### ONE BEDROOM TYPE B









#### ONE BEDROOM TYPE C











#### TWO BEDROOM TYPE A







TOTAL AREA 1 281,01 SQ.FT