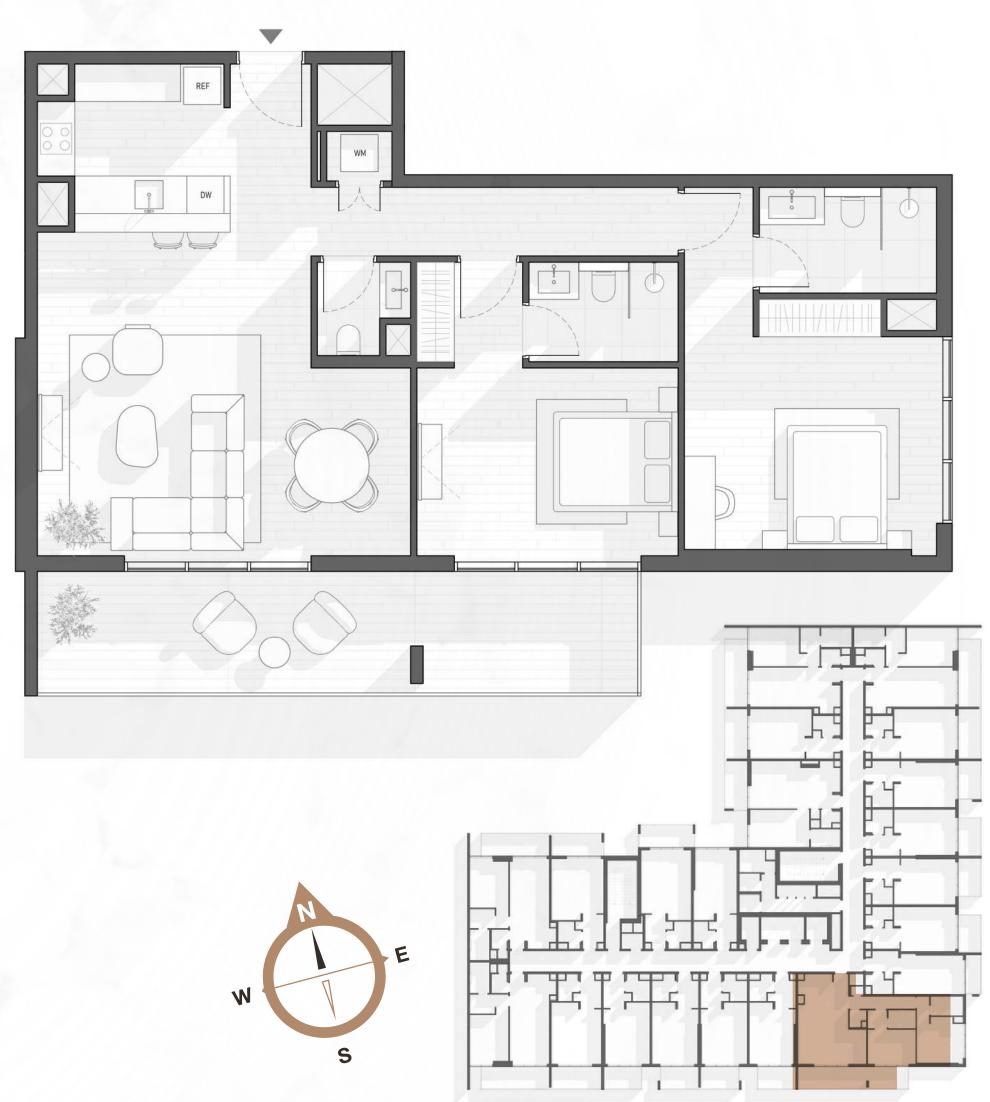

res and accents dominate all areas of the exterior and interior design. Full-grown trees add even more to the natural appeal of the house.

1WOOD is an 17-story residential project with fully furnished apartments, a spacious coworking, a multifunctional public space, a 4-story parking garage, and a swimming pool area for kids and adults.









#### STUDIO TYPE A





# Residence





TOTAL AREA 474,90 SQ.FT





#### STUDIO TYPE D









#### STUDIO TYPE F

#### 1 WOOD Residence









TOTAL AREA 418,72 SQ.FT

#### STUDIO TYPE G

# Residence







## Residence





TOTAL AREA 497,72 SQ.FT

STUDIO TYPE I

#### STUDIO TYPE J





#### STUDIO TYPE K











#### ONE BEDROOM TYPE A





#### ONE BEDROOM TYPE B









#### ONE BEDROOM TYPE C











#### TWO BEDROOM TYPE A







TOTAL AREA 1 281,01 SQ.FT