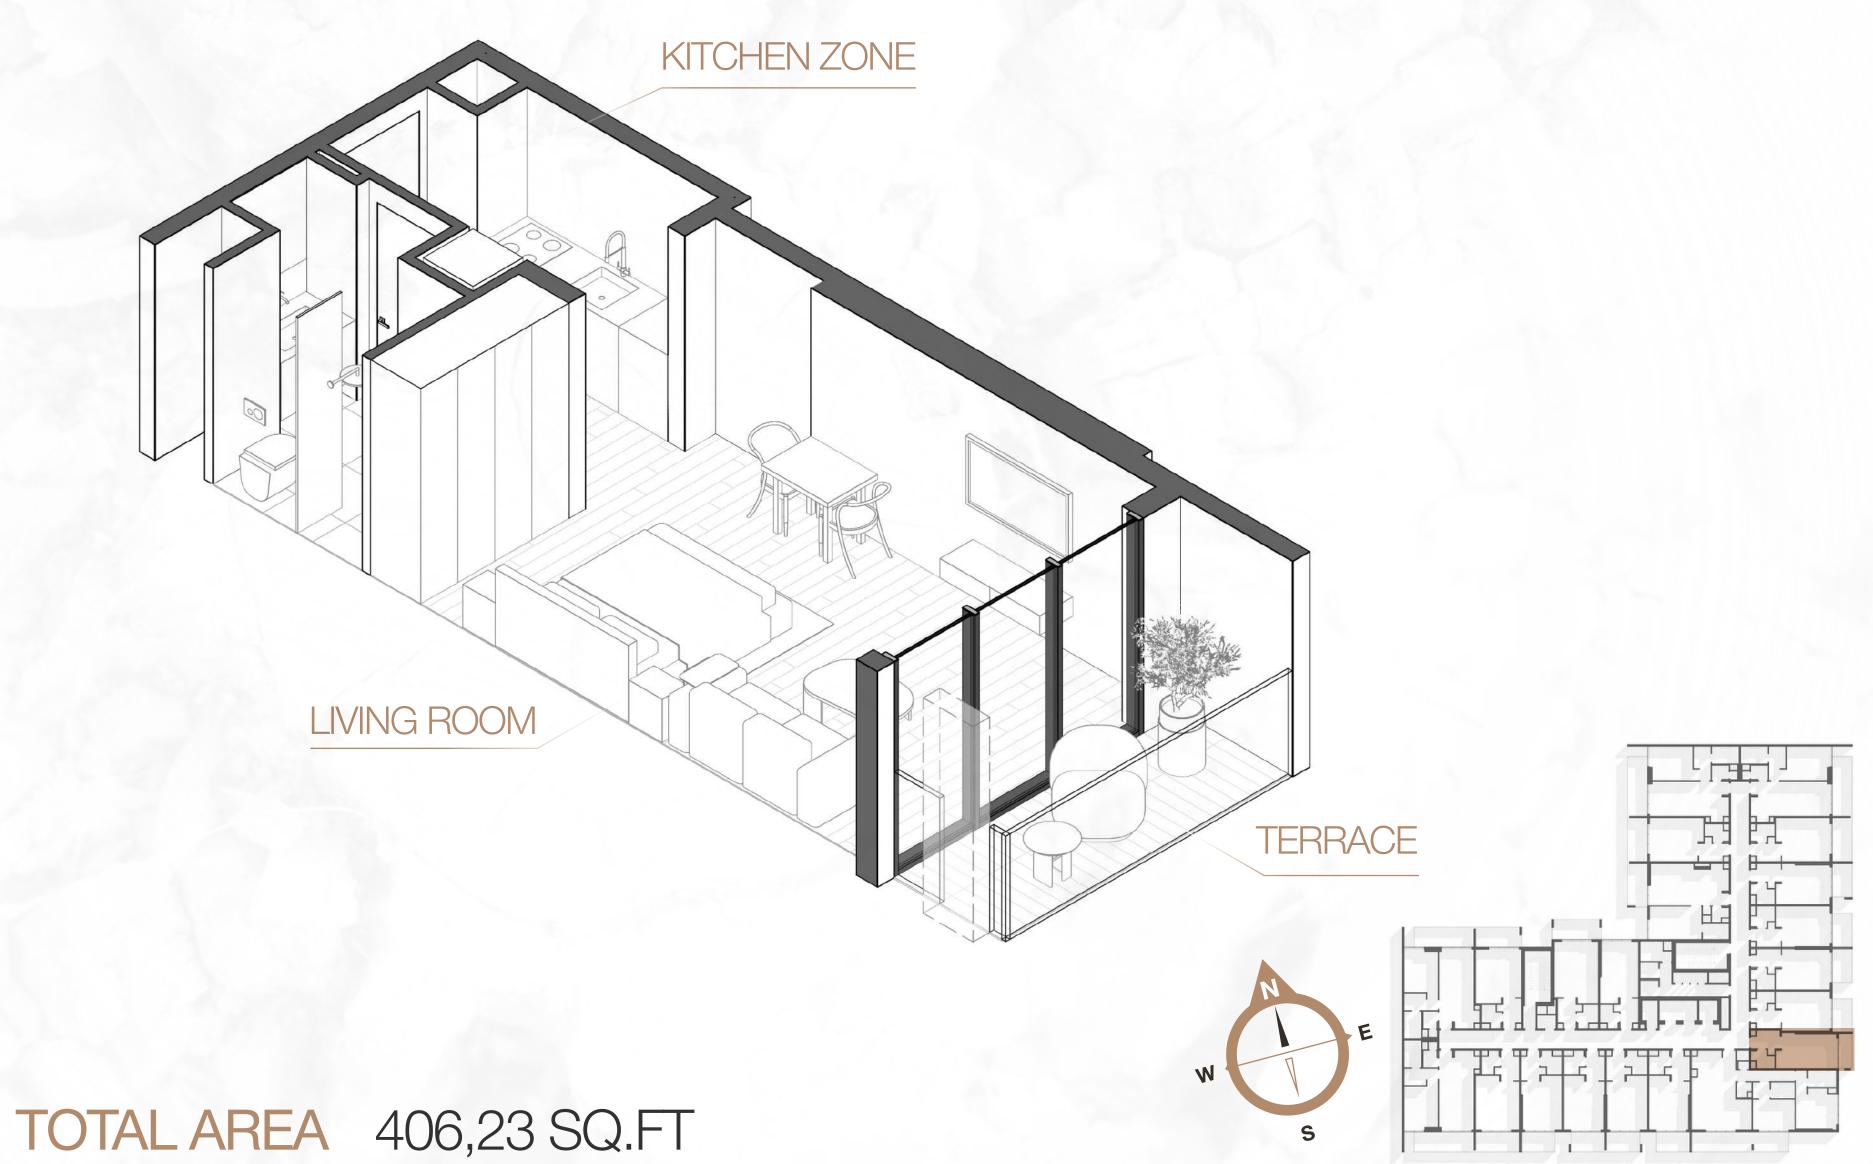

# 1WODD Residence LAYOUTS Object 1 contemporary dev/

# 1 VOOD Residence

1WOOD — is our new commitment to being as close to nature as possible. Wood textures and accents dominate all areas of the exterior and interior design. Full-grown trees add even more to the natural appeal of the house.

1WOOD is an 17-story residential project with fully furnished apartments, a spacious coworking, a multifunctional public space, a 4-story parking garage, and a swimming pool area for kids and adults.









#### STUDIO TYPE A





# Residence





TOTAL AREA 474,90 SQ.FT





#### STUDIO TYPE D









#### STUDIO TYPE F

#### 1 WOOD Residence









TOTAL AREA 418,72 SQ.FT

#### STUDIO TYPE G

# Residence







## Residence





TOTAL AREA 497,72 SQ.FT

STUDIO TYPE I

#### STUDIO TYPE J





#### STUDIO TYPE K











#### ONE BEDROOM TYPE A





#### ONE BEDROOM TYPE B









#### ONE BEDROOM TYPE C











#### TWO BEDROOM TYPE A







TOTAL AREA 1 281,01 SQ.FT