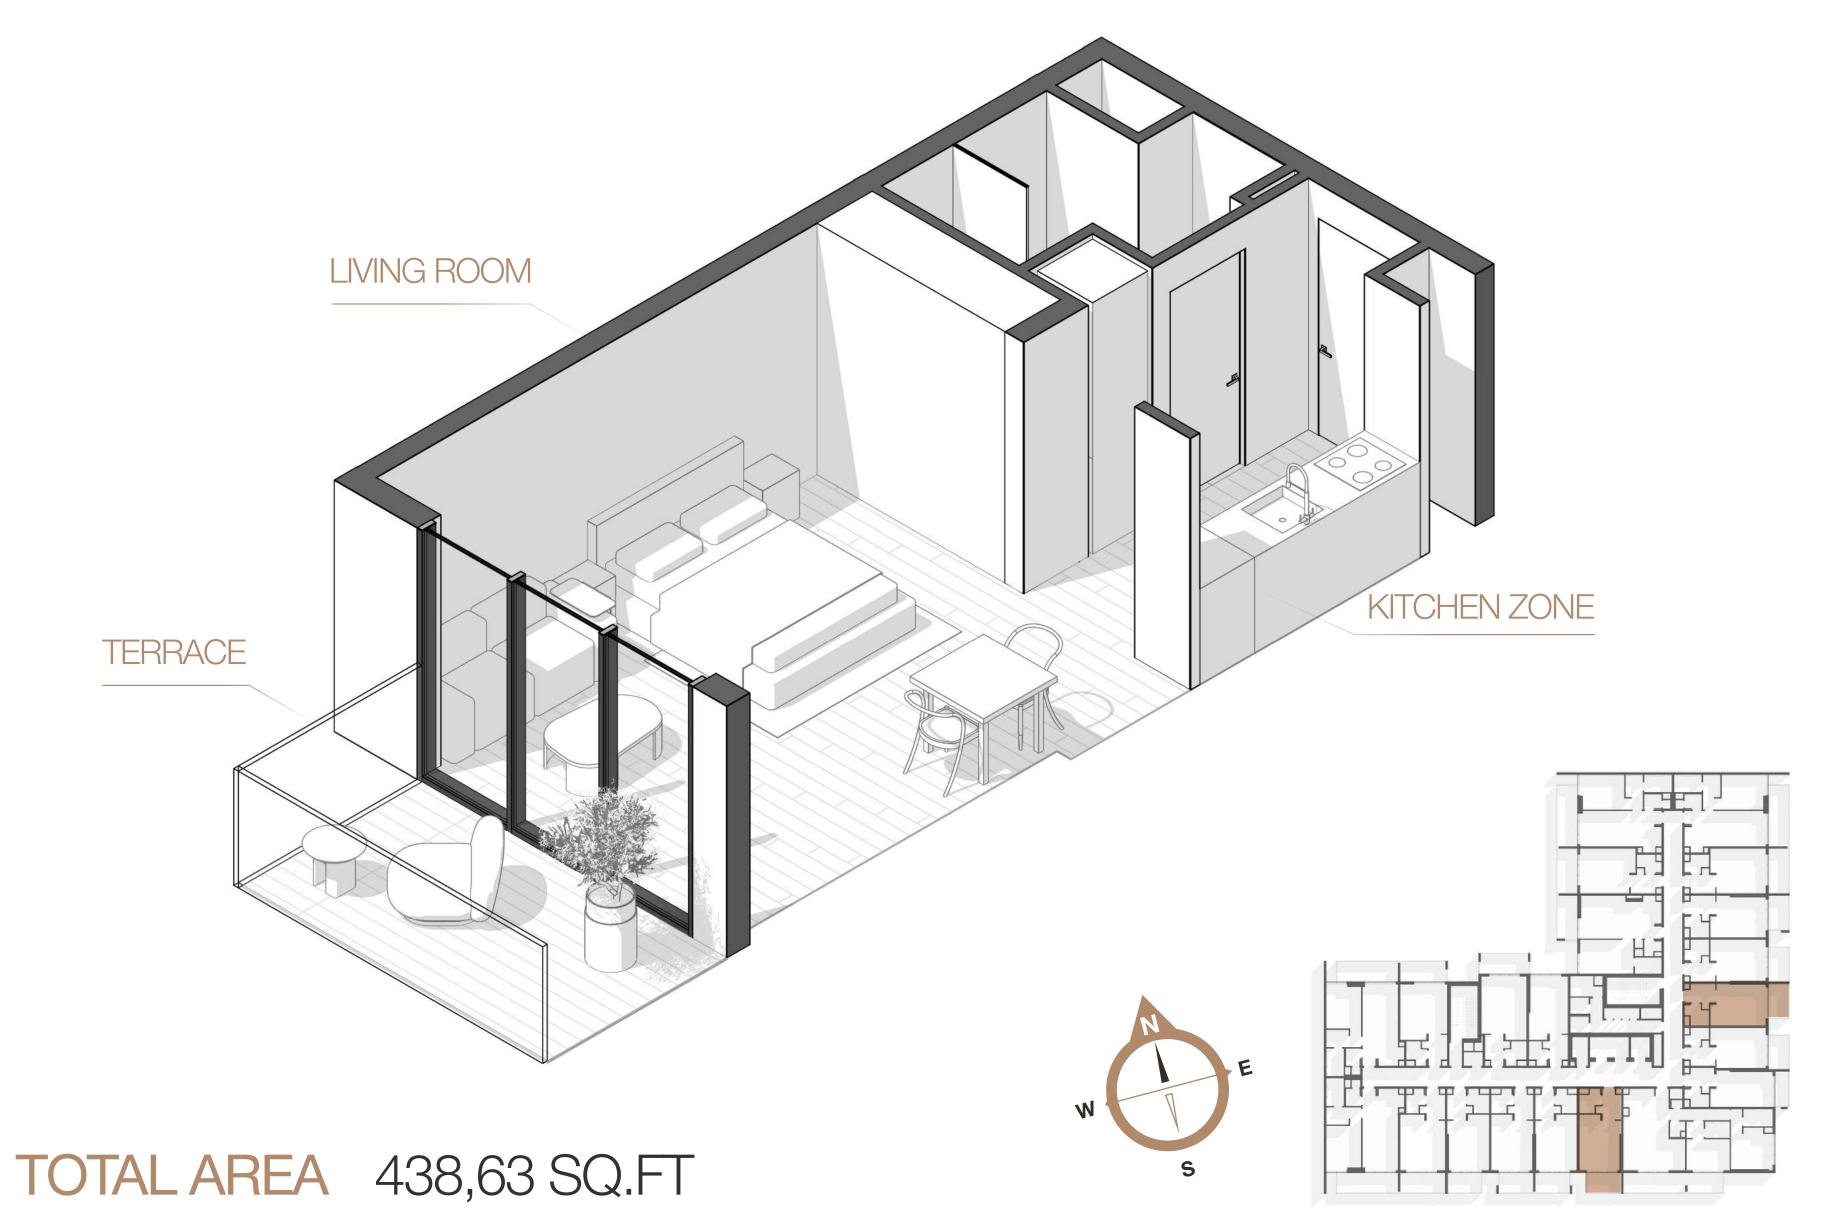

# 1WODD Residence LAYOUTS Object 1 contemporary dev/

# 1 VOOD Residence

1WOOD — is our new commitment to being as close to nature as possible. Wood textures and accents dominate all areas of the exterior and interior design. Full-grown trees add even more to the natural appeal of the house.

1WOOD is an 17-story residential project with fully furnished apartments, a spacious coworking, a multifunctional public space, a 4-story parking garage, and a swimming pool area for kids and adults.









#### STUDIO TYPE A





# Residence





TOTAL AREA 474,90 SQ.FT





#### STUDIO TYPE D









#### STUDIO TYPE F

#### 1 WOOD Residence









TOTAL AREA 418,72 SQ.FT

#### STUDIO TYPE G

# Residence







## Residence





TOTAL AREA 497,72 SQ.FT

STUDIO TYPE I

#### STUDIO TYPE J





#### STUDIO TYPE K











#### ONE BEDROOM TYPE A





#### ONE BEDROOM TYPE B









#### ONE BEDROOM TYPE C











#### TWO BEDROOM TYPE A







TOTAL AREA 1 281,01 SQ.FT