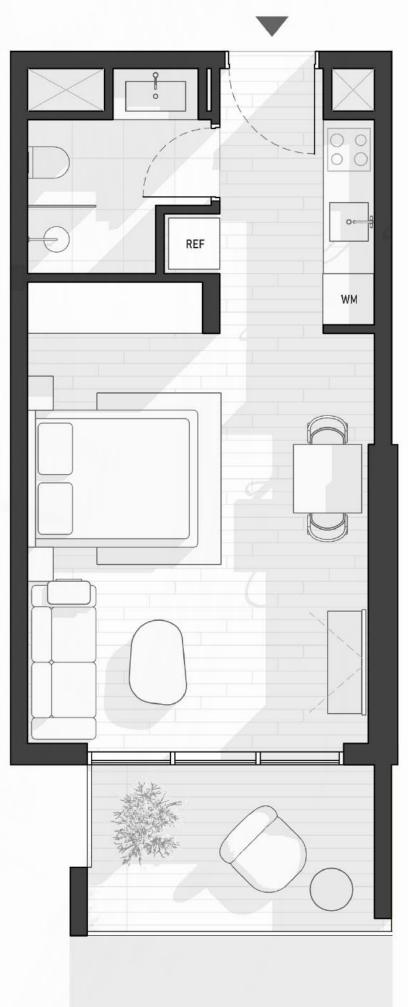

# 1WODD Residence LAYOUTS Object 1 contemporary dev/

# 1 VOOD Residence

1WOOD — is our new commitment to being as close to nature as possible. Wood textures and accents dominate all areas of the exterior and interior design. Full-grown trees add even more to the natural appeal of the house.

1WOOD is an 17-story residential project with fully furnished apartments, a spacious coworking, a multifunctional public space, a 4-story parking garage, and a swimming pool area for kids and adults.









#### STUDIO TYPE A





# Residence





TOTAL AREA 474,90 SQ.FT





#### STUDIO TYPE D









#### STUDIO TYPE F

#### 1 WOOD Residence









TOTAL AREA 418,72 SQ.FT

#### STUDIO TYPE G

# Residence







## Residence





TOTAL AREA 497,72 SQ.FT

STUDIO TYPE I

#### STUDIO TYPE J





#### STUDIO TYPE K











#### ONE BEDROOM TYPE A





#### ONE BEDROOM TYPE B









#### ONE BEDROOM TYPE C











#### TWO BEDROOM TYPE A







TOTAL AREA 1 281,01 SQ.FT