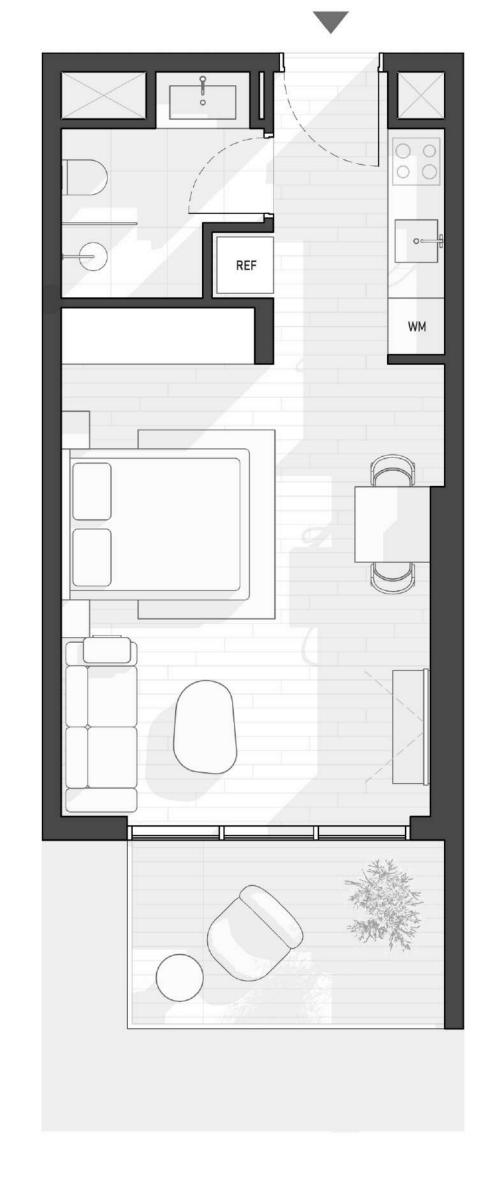

# 1WODD Residence LAYOUTS Object 1 contemporary dev/

# 1 VOOD Residence

1WOOD — is our new commitment to being as close to nature as possible. Wood textures and accents dominate all areas of the exterior and interior design. Full-grown trees add even more to the natural appeal of the house.

1WOOD is an 17-story residential project with fully furnished apartments, a spacious coworking, a multifunctional public space, a 4-story parking garage, and a swimming pool area for kids and adults.









#### STUDIO TYPE A





# Residence





TOTAL AREA 474,90 SQ.FT





#### STUDIO TYPE D









#### STUDIO TYPE F

#### 1 WOOD Residence









TOTAL AREA 418,72 SQ.FT

#### STUDIO TYPE G

# Residence







## Residence





TOTAL AREA 497,72 SQ.FT

STUDIO TYPE I

#### STUDIO TYPE J





#### STUDIO TYPE K











#### ONE BEDROOM TYPE A





#### ONE BEDROOM TYPE B









#### ONE BEDROOM TYPE C











#### TWO BEDROOM TYPE A







TOTAL AREA 1 281,01 SQ.FT