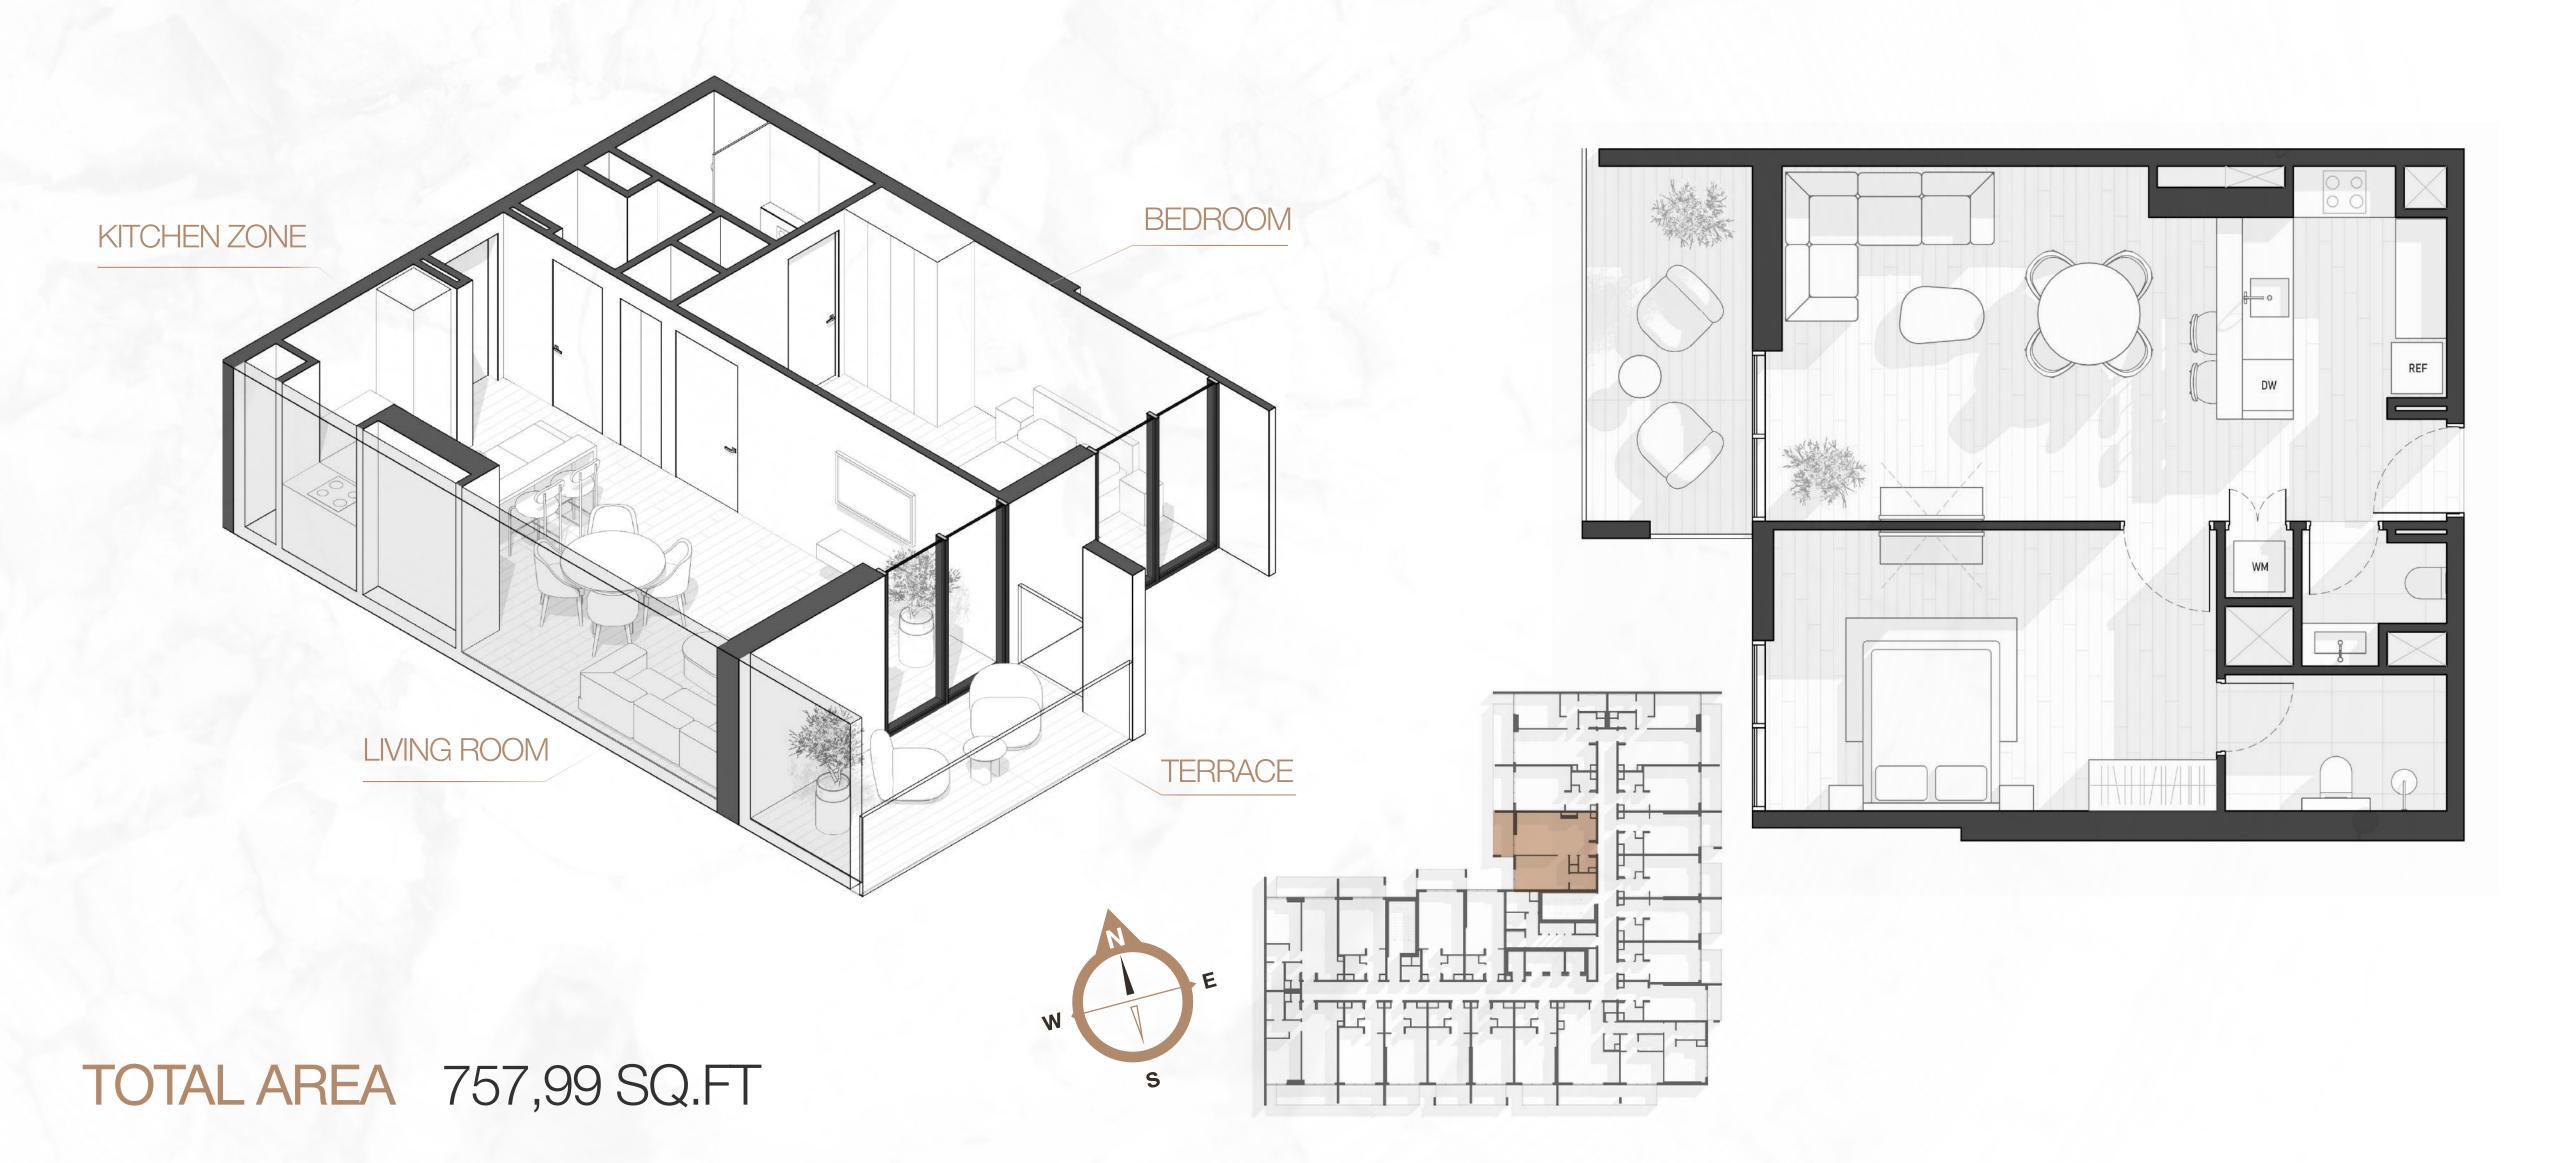

1 VOOD Residence

1WOOD — is our new commitment to being as close to nature as possible. Wood textures and accents dominate all areas of the exterior and interior design. Full-grown trees add even more to the natural appeal of the house.

1WOOD is an 17-story residential project with fully furnished apartments, a spacious coworking, a multifunctional public space, a 4-story parking garage, and a swimming pool area for kids and adults.









#### STUDIO TYPE A





# Residence





TOTAL AREA 474,90 SQ.FT





#### STUDIO TYPE D









#### STUDIO TYPE F

#### 1 WOOD Residence









TOTAL AREA 418,72 SQ.FT

#### STUDIO TYPE G

# Residence







## Residence





TOTAL AREA 497,72 SQ.FT

STUDIO TYPE I

#### STUDIO TYPE J





#### STUDIO TYPE K











#### ONE BEDROOM TYPE A





#### ONE BEDROOM TYPE B









#### ONE BEDROOM TYPE C











#### TWO BEDROOM TYPE A







TOTAL AREA 1 281,01 SQ.FT