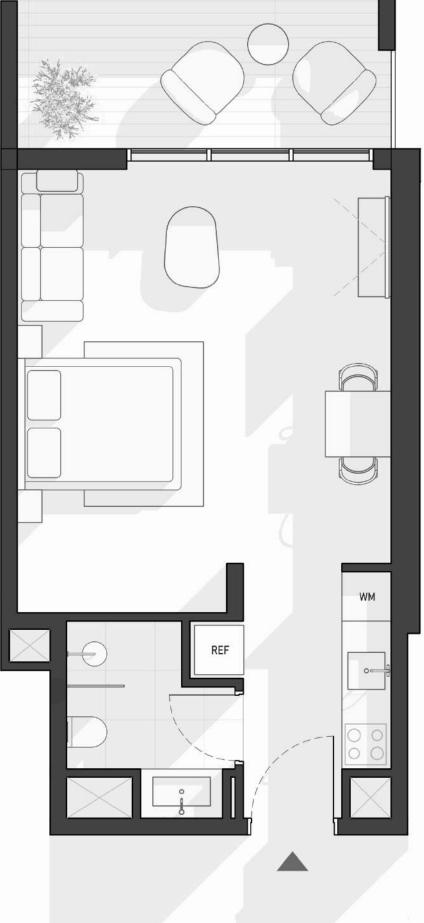

# 1WODD Residence LAYOUTS Object 1 contemporary dev/

# 1 VOOD Residence

1WOOD — is our new commitment to being as close to nature as possible. Wood textures and accents dominate all areas of the exterior and interior design. Full-grown trees add even more to the natural appeal of the house.

1WOOD is an 17-story residential project with fully furnished apartments, a spacious coworking, a multifunctional public space, a 4-story parking garage, and a swimming pool area for kids and adults.









#### STUDIO TYPE A





# Residence





TOTAL AREA 474,90 SQ.FT





#### STUDIO TYPE D









#### STUDIO TYPE F

#### 1 WOOD Residence









TOTAL AREA 418,72 SQ.FT

#### STUDIO TYPE G

# Residence







## Residence





TOTAL AREA 497,72 SQ.FT

STUDIO TYPE I

#### STUDIO TYPE J





#### STUDIO TYPE K











#### ONE BEDROOM TYPE A





#### ONE BEDROOM TYPE B









#### ONE BEDROOM TYPE C











#### TWO BEDROOM TYPE A







TOTAL AREA 1 281,01 SQ.FT