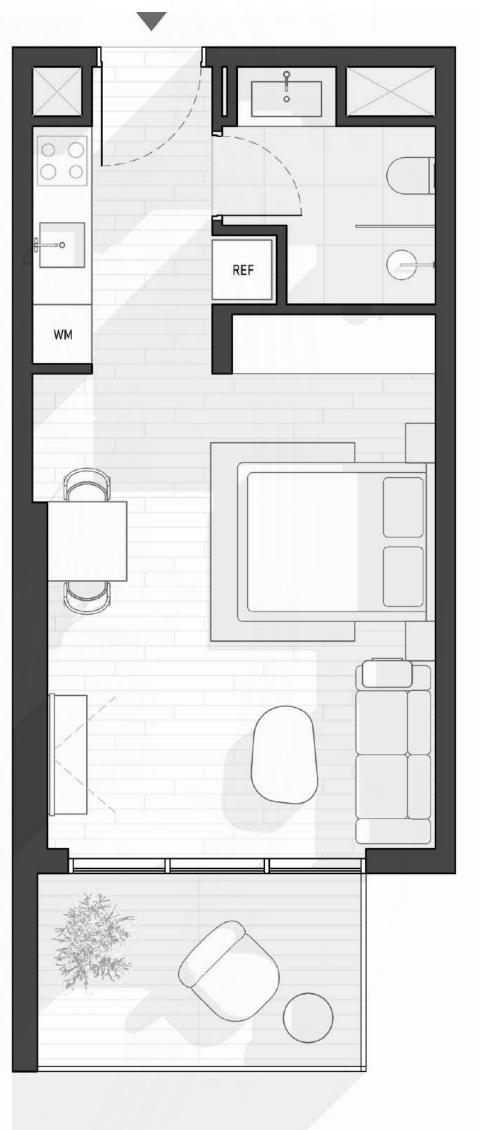

# 1WODD Residence LAYOUTS Object 1 contemporary dev/

# 1 VOOD Residence

1WOOD — is our new commitment to being as close to nature as possible. Wood textures and accents dominate all areas of the exterior and interior design. Full-grown trees add even more to the natural appeal of the house.

1WOOD is an 17-story residential project with fully furnished apartments, a spacious coworking, a multifunctional public space, a 4-story parking garage, and a swimming pool area for kids and adults.









#### STUDIO TYPE A





# Residence





TOTAL AREA 474,90 SQ.FT





#### STUDIO TYPE D









#### STUDIO TYPE F

#### 1 WOOD Residence









TOTAL AREA 418,72 SQ.FT

#### STUDIO TYPE G

# Residence







## Residence





TOTAL AREA 497,72 SQ.FT

STUDIO TYPE I

#### STUDIO TYPE J





#### STUDIO TYPE K











#### ONE BEDROOM TYPE A





#### ONE BEDROOM TYPE B









#### ONE BEDROOM TYPE C











#### TWO BEDROOM TYPE A







TOTAL AREA 1 281,01 SQ.FT