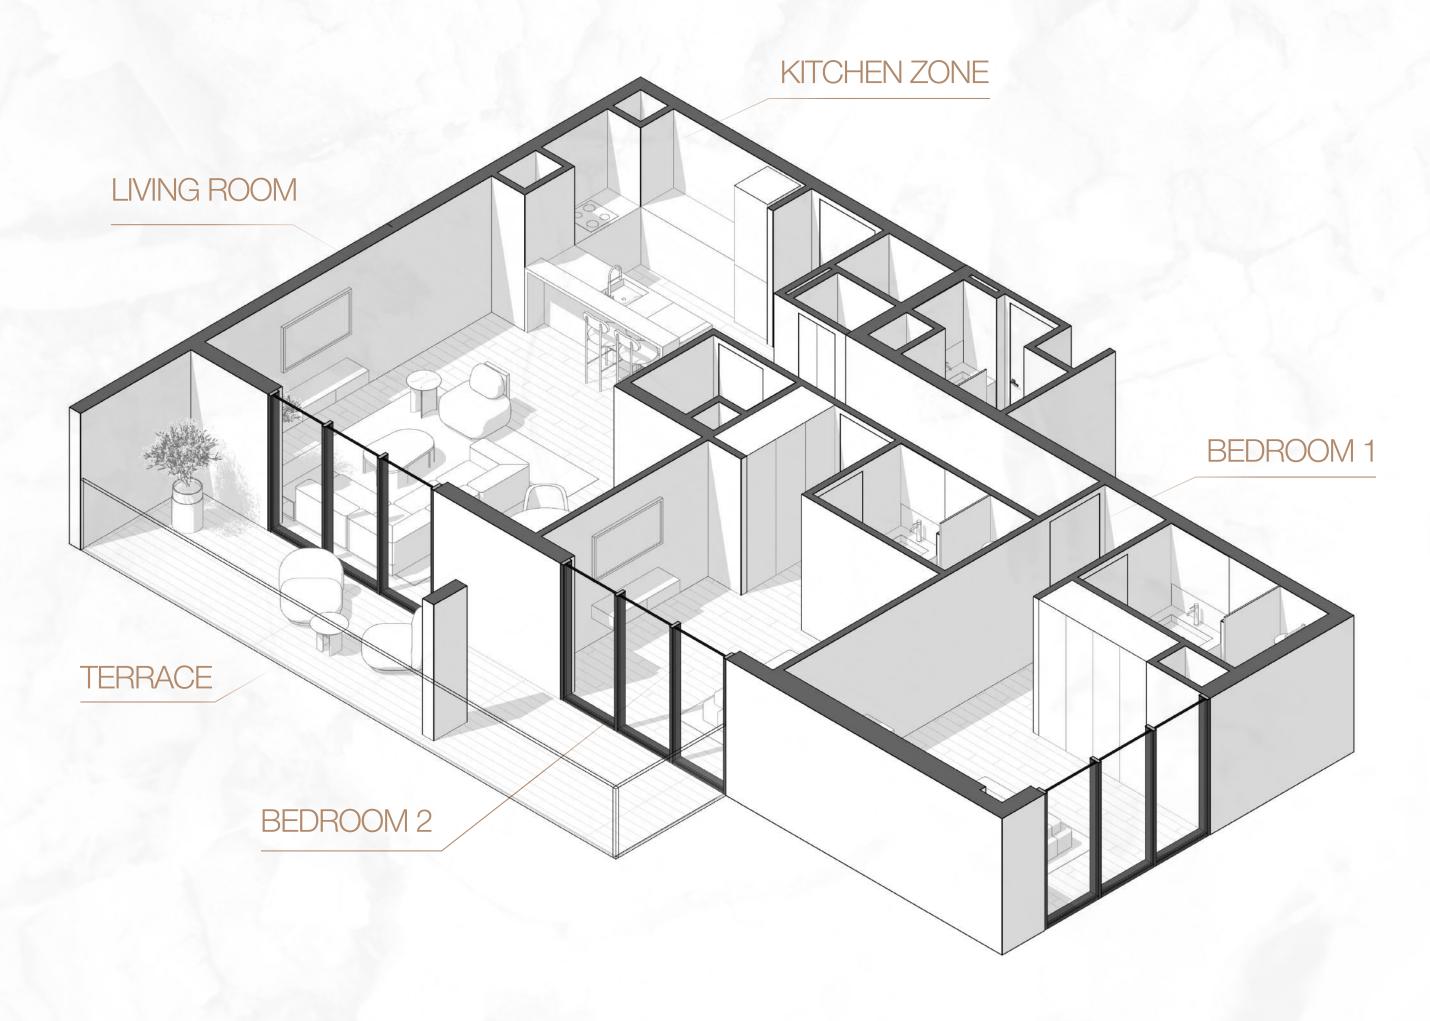

tures and accents dominate all areas of the exterior and interior design. Full-grown trees add even more to the natural appeal of the house.

1WOOD is an 17-story residential project with fully furnished apartments, a spacious coworking, a multifunctional public space, a 4-story parking garage, and a swimming pool area for kids and adults.









#### STUDIO TYPE A





# Residence





TOTAL AREA 474,90 SQ.FT





#### STUDIO TYPE D









#### STUDIO TYPE F

#### 1 WOOD Residence









TOTAL AREA 418,72 SQ.FT

#### STUDIO TYPE G

# Residence







## Residence





TOTAL AREA 497,72 SQ.FT

STUDIO TYPE I

#### STUDIO TYPE J





#### STUDIO TYPE K











#### ONE BEDROOM TYPE A





#### ONE BEDROOM TYPE B









#### ONE BEDROOM TYPE C











#### TWO BEDROOM TYPE A







TOTAL AREA 1 281,01 SQ.FT